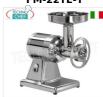

## FM-22TE-T

Fimar - Tritacarne Tipo 22, Professionale con gruppo macinazione carne INOX ESTRAIBILE, mod.22/TE

€ 1.088,42 + IVA

€ 1.327,87 IVA incl. Spedizione in Italia: calcolata nel carrello

Consegna: da 4 a 9 giorni