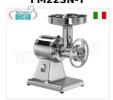

## FM22SN-T

FIMAR - Tritacarne Tipo 22, Professionale con gruppo macinazione INOX ESTRAIBILE, mod.22/SN

€ 604,68 + IVA

€ 737,71 IVA incl.

Spedizione in Italia: calcolata nel

Consegna: da 3 a 6 giorni