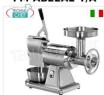

## ACCESSORI/OPTIONAL

CODICE/FOTO DESCRIZIONE PREZZO/CONSEGNA

€ 474,06 + IVA

€ 578,35 IVA incl.

Spedizione in Italia: calcolata nel

Consegna: da 4 a 9 giorni

FM-22SN-T/A

Fimar - Tritacarne Tipo 22, Professionale con gruppo macinazione in ALLUMINIO ESTRAIBILE, mod.22/SN