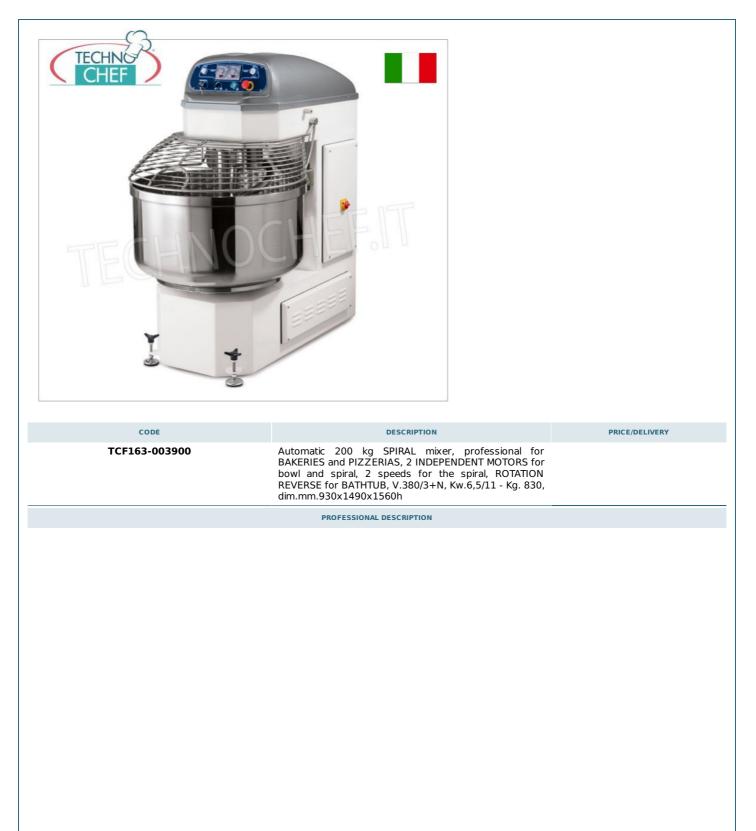

Services and Technologies for professional catering since 1973

AUTOMATIC SPIRAL MIXER for 200 Kg of dough (290 liter bowl) , with FIXED HEAD and BOWL , 2 SPEED , 2 independent MOTORS for SPIRAL and BOWL :

- $\circ~$  the SP Series automatic spiral mixer is the ideal machine for bakeries, pastry shops and pizzerias ;
- $\circ~$  suitable for HIGHLY HYDRATED DOUGH ;
- made of very thick steel and with highly reliable and robust mechanical components for continuous use and for the creation of tough doughs;
- bowl, spiral, column in high resistance stainless steel ;
- stainless steel protection grille ;
- stainless steel coated head plate;
- 2 independent motors for spiral and bowl;
- 2 Speed for the SPIRAL , rpm 114 230;
- 1 speed for the TANK; rpm 15;
- inversion of the direction of rotation of the bowl;
- 2 electronic timers for automatic management of mixing speeds ;
- $\circ~$  pulse rotation of the bowl ;
- predisposition for tipper on bench or divider;
- V-belt transmission for maximum silence;
- adjustable stainless steel front **support feet** ;
- rear wheels for easy movement;
- electrical system and safety devices according to CE standards.

## TECHNICAL DATA :

• finished dough capacity max 200 Kg

- $\circ\,$  tank volume 290 litres
- max flour capacity 133 Kg
- spiral motor Kw 6.5/11
- weight 830 kg
- external dimensions 930x1490x1560h