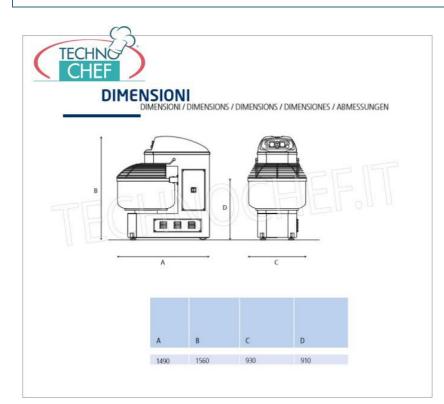

## TECHNICAL DATA :

• finished dough capacity max 200 Kg

- $\circ\,$  tank volume 290 litres
- max flour capacity 133 Kg
- spiral motor Kw 6.5/11
- weight 830 kg
- external dimensions 930x1490x1560h