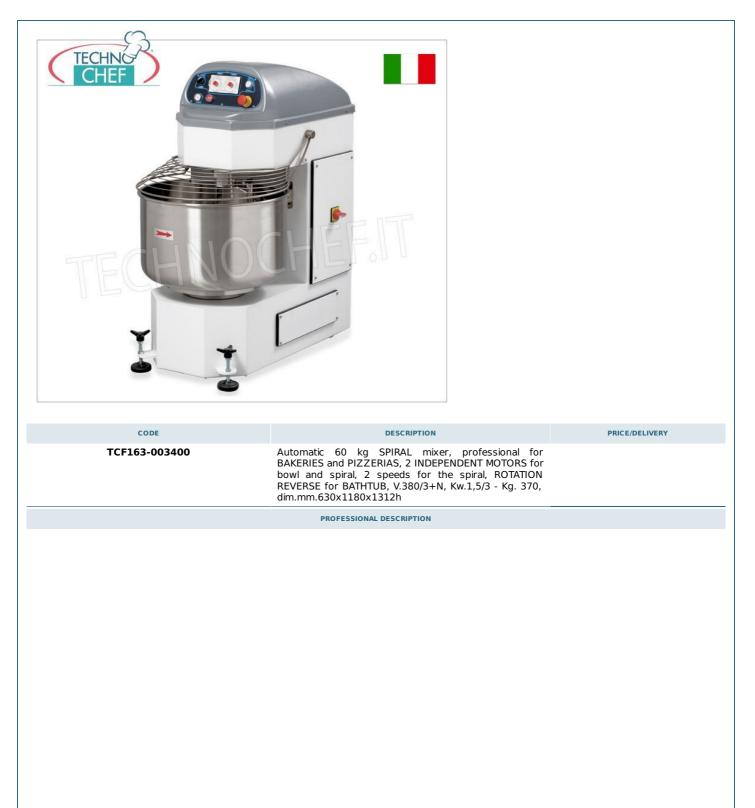

## AUTOMATIC SPIRAL MIXER for 60 Kg of dough (100 lt bowl), 2 SPEED , 2 independent MOTORS for SPIRAL and BATHTUB :

- $\circ~$  the SP Series automatic spiral mixer is the ideal machine for bakeries, pastry shops and pizzerias ;
- $\circ~$  Suitable for HIGHLY HYDRATED DOUGH;
- made of very thick steel and with highly reliable and robust mechanical components for continuous use and for the creation of tough doughs;
- bowl, spiral, column in high resistance stainless steel ;
- stainless steel protection grille ;
- stainless steel coated head plate;
- 2 independent motors for spiral and bowl;
- 2 speeds for the SPIRAL: revolutions 98 / 198 minutes;
- 1 speed for the TANK: laps 21 minutes;
- $\circ~$  2 electronic timers for automatic management of mixing speeds ;
- pulse rotation of the bowl;
- predisposition for tipper on bench or divider;
- inversion of the direction of rotation of the bowl;
- V-belt transmission for maximum silence;
- adjustable front **support feet** in stainless steel;
- rear wheels for easy movement;
- electrical system and safety devices according to CE standards.

## $\circ~$ finished dough capacity 60 kg ~

- tank volume 100 litres
- flour capacity max 40 Kg
- spiral motor Kw 1.5/3
- bath motor Kw 0.55
- weight 370 kg
- external dimensions 630x1180x1312h