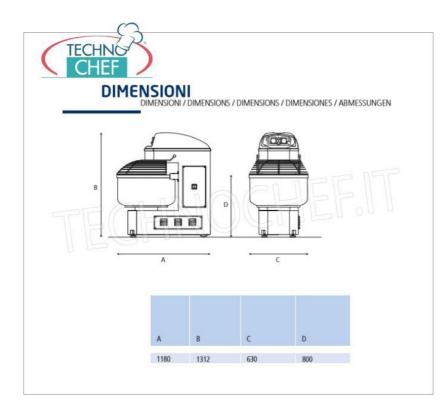

## $\circ~$ finished dough capacity 60 kg ~

- tank volume 100 litres
- flour capacity max 40 Kg
- spiral motor Kw 1.5/3
- bath motor Kw 0.55
- weight 370 kg
- external dimensions 630x1180x1312h

## CE mark Made in Italy

| TECHNICAL CARD                                               |                                            |                                       |                |
|--------------------------------------------------------------|--------------------------------------------|---------------------------------------|----------------|
| power supply                                                 |                                            | Trifase                               |                |
| Volts                                                        |                                            | V 400/3                               |                |
| frequency (Hz)                                               |                                            | 50                                    |                |
| motor power capacity (Kw)                                    |                                            | 3,00                                  |                |
| net weight (Kg)                                              |                                            | 370                                   |                |
| breadth (mm)                                                 |                                            | 630                                   |                |
| depth (mm)                                                   |                                            | 1180                                  |                |
|                                                              | height (mm)                                | 1312                                  |                |
| TECHNICAL CARD                                               |                                            |                                       |                |
| CODE/PICTURES                                                |                                            | DESCRIPTION                           | PRICE/DELIVERY |
| TCF163-005001   Image: Control panel   Digital control panel |                                            |                                       |                |
|                                                              | DIGITAL CONTROL<br>Digital control panel + | PANEL + WATER METER<br>- water meter. |                |