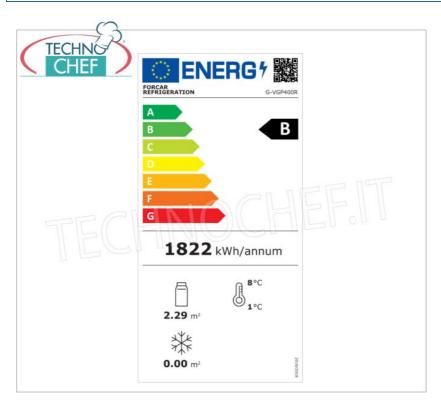

# REFRIGERATED SHOWCASE for PASTRY with 4 GLASS DISPLAY SIDES, 1 Door, It. 408, temperature +2°/+8°C, Class B:

- glass and stainless steel structure ;
- 4 display sides with double glazing offer an overview of all the products while maintaining thermal efficiency;
- 4 grid shelves;
- o capacity 408 litres;
- o double glass insulation;
- electronic temperature control;
- $\circ \ \ \text{working temperature } +2^{\circ}/+8^{\circ}\text{C} \ ;$
- $\circ \ \ \textbf{ventilated refrigeration} \ ;$
- automatic defrost with water evaporation tray;
- $\circ~$  max ambient temperature/humidity +33 °C 60%HR;
- $\circ\;$  automatic condensation water evaporation;
- refrigerant gas R290;
- energy class B;
- internal LED lighting .