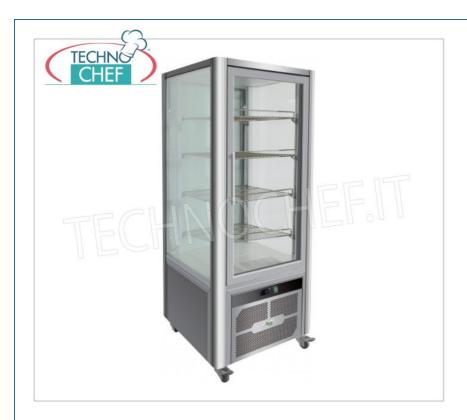

# REFRIGERATED SHOWCASE for PASTRY with 4 GLASS DISPLAY SIDES, 1 Door, It. 408, temperature +2°/+8°C, Class B:

- glass and stainless steel structure ;
- 4 display sides with double glazing offer an overview of all the products while maintaining thermal efficiency;
- 4 grid shelves;
- o capacity 408 litres;
- o double glass insulation;
- electronic temperature control;
- $\circ \ \ \text{working temperature } +2^{\circ}/+8^{\circ}\text{C} \ ;$
- $\circ \ \ \textbf{ventilated refrigeration} \ ;$
- automatic defrost with water evaporation tray;
- $\circ~$  max ambient temperature/humidity +33 °C 60%HR;
- $\circ\;$  automatic condensation water evaporation;
- refrigerant gas R290;
- energy class B;
- internal LED lighting .

# Supplied:

• n.4 grids measuring 486x511 mm.