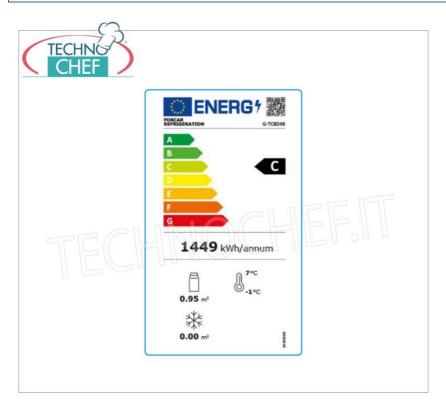

### REFRIGERATOR for DRINKS with 4 GLASS SIDES, 1 Door, It. 98, temperature +2°/+8°C , Class C :

- $\circ~$  made of painted sheet metal , plastic and glass ;
- double glazing door;
- $\circ$  4 grid shelves;
- o capacity 98 litres;
- double glass insulation;
- electronic temperature control;
- working temperature +2°/+8°C;
- $\circ \ \ \textbf{ventilated refrigeration} \ ;$
- stop defrost type;
- max ambient temperature/humidity +32°C / 60%HR;
- automatic condensation water evaporation;
- ECOLOGICAL refrigerant gas R600a;
- energy class C;
- internal LED lighting .