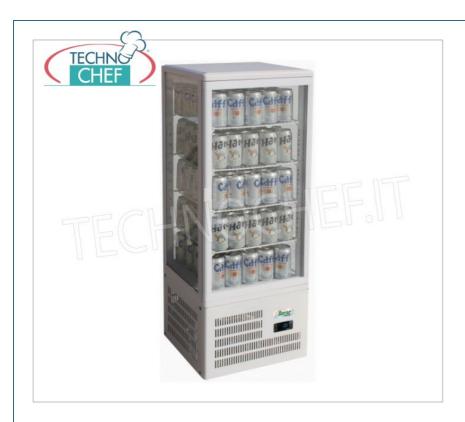

### REFRIGERATOR for DRINKS with 4 GLASS SIDES, 1 Door, It. 98, temperature +2°/+8°C , Class C :

- $\circ~$  made of painted sheet metal , plastic and glass ;
- double glazing door;
- $\circ$  4 grid shelves;
- o capacity 98 litres;
- double glass insulation;
- electronic temperature control;
- working temperature +2°/+8°C;
- $\circ \ \ \textbf{ventilated refrigeration} \ ;$
- stop defrost type;
- max ambient temperature/humidity +32°C / 60%HR;
- automatic condensation water evaporation;
- ECOLOGICAL refrigerant gas R600a;
- energy class C;
- internal LED lighting .

## Supplied :

 $\circ~$  4 grids measuring 375x335 mm.