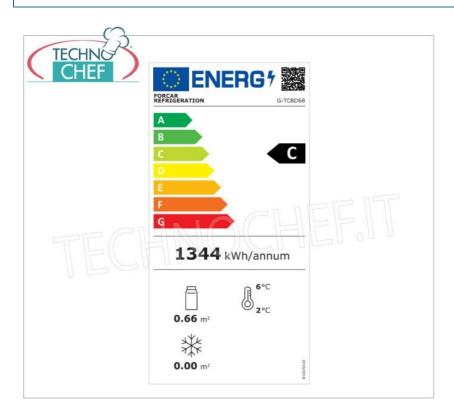

## DESCRIZIONE PROFESSIONALE

FRIGORIFERO per BIBITE- BEVANDE, 4 LATI a VETRO, 1 Porta, Ventilato, temp.+2°/+10°C, lt.58, Classe C:

- o realizzata in lamiera verniciata, plastica e vetro;
- porta in vetrocamera;
- 3 ripiani a griglia;
- o capacità lt.58;
- isolamento a doppio vetro;
- controllo temperatura elettronico;
- $\circ \ \ \text{temperatura di lavoro } +2^{\circ}/+8^{\circ}\text{C};$
- refrigerazione ventilata;
- tipo di sbrinamento a sosta;
- $\circ \ \ \text{evaporazione acqua condensa automatica;}$
- $\circ~$  gas refrigerante ECOLOGICO R600a;
- classe energetica C;
- max temperatura/umidità ambiente +28°C 60%HR;
- illuminazione interna a LED.