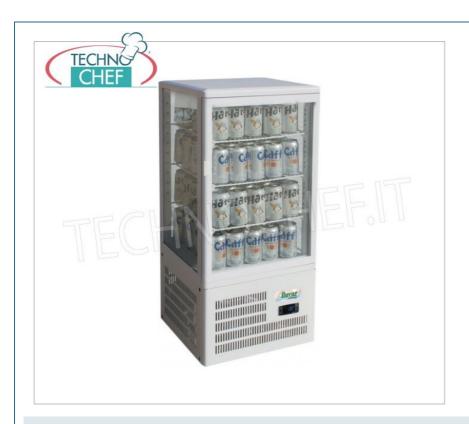

## DESCRIZIONE PROFESSIONALE

FRIGORIFERO per BIBITE- BEVANDE, 4 LATI a VETRO, 1 Porta, Ventilato, temp.+2°/+10°C, lt.58, Classe C:

- o realizzata in lamiera verniciata, plastica e vetro;
- porta in vetrocamera;
- 3 ripiani a griglia;
- o capacità lt.58;
- isolamento a doppio vetro;
- controllo temperatura elettronico;
- $\circ \ \ \text{temperatura di lavoro } +2^{\circ}/+8^{\circ}\text{C};$
- refrigerazione ventilata;
- tipo di sbrinamento a sosta;
- $\circ \ \ \text{evaporazione acqua condensa automatica;}$
- $\circ~$  gas refrigerante ECOLOGICO R600a;
- classe energetica C;
- max temperatura/umidità ambiente +28°C 60%HR;
- illuminazione interna a LED.

## In Dotazione:

o n.3 griglie da mm 375x335.

CODICE DESCRIZIONE PREZZO/CONSEGNA

FO-G-TCBD68

Frigorifero per Bibite-Bevande Professionale, vetro su 4 lati, 1 porta, Ventilato, temp.+2°/+8°C, capacità lt.58, Classe C, illuminazione a led, completo di 3 griglie, V.230/1, Kw.0,16, Peso 33 Kg, dim.mm.428x386x924h