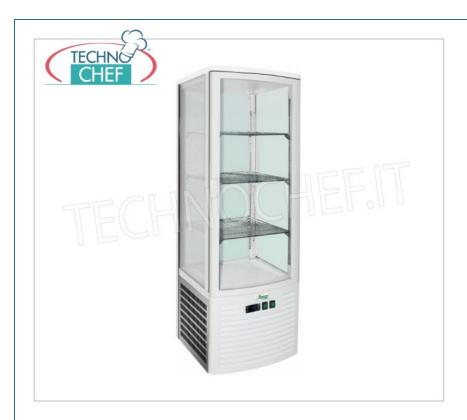

## PROFESSIONAL DESCRIPTION

# REFRIGERATOR for DRINKS-BEVERAGES with 4 GLASS SIDES, 1 Door, Ventilated, temp.+2°/+8°C , capacity 235 l, Class C :

- $\circ\,$  made of painted sheet metal , plastic and glass ;
- double glazed door;
- $\circ$  3 grid shelves;
- o capacity lt.235;
- o double-glazed insulation;
- electronic temperature control;
- working temperature +2°/+8°C;
- ventilated refrigeration;
- type of defrost on standby;
- max ambient temperature/humidity +28°C 60%HR;
- automatic evaporation of condensate water;
- R290 refrigerant gas ;
- energy class C;
- internal LED lighting .

### Included:

o n.3 grids of 400x410 mm.