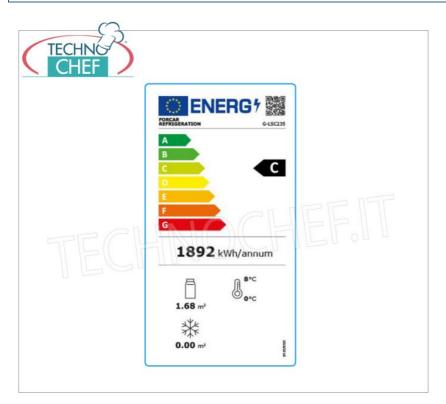

# REFRIGERATOR for DRINKS-BEVERAGES with 4 GLASS SIDES, 1 Door, Ventilated, temp.+2°/+8°C , capacity 235 l, Class C :

- $\circ\,$  made of painted sheet metal , plastic and glass ;
- double glazed door;
- $\circ$  3 grid shelves;
- o capacity lt.235;
- o double-glazed insulation;
- electronic temperature control;
- working temperature +2°/+8°C;
- ventilated refrigeration;
- type of defrost on standby;
- max ambient temperature/humidity +28°C 60%HR;
- automatic evaporation of condensate water;
- R290 refrigerant gas ;
- energy class C;
- internal LED lighting .