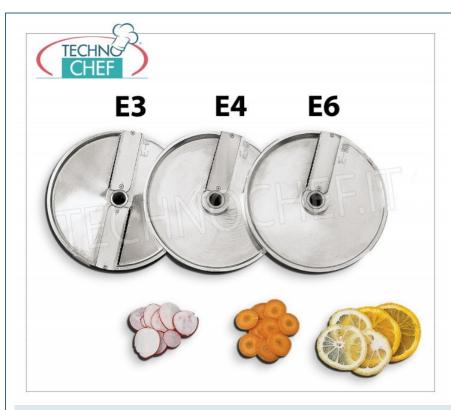

## DESCRIZIONE PROFESSIONALE

| CODICE    | DESCRIZIONE                             | PREZZO/CONSEGNA                                                              |
|-----------|-----------------------------------------|------------------------------------------------------------------------------|
| FA-FTV180 | Disco E6 per tagliare a fette delicate. | € 65,56 + IVA € 79,98 IVA incl. Spedizione in Italia: calcolata nel carrello |
|           |                                         | Consegna: da 4 a 9 giorni                                                    |