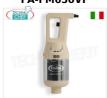

### FA-FM350VV

Fama - BLOCCO MOTORE 350W Velocità Variabile, per MIXER ad IMMERSIONE PROFESSIONALE, Mod.FM350VV

€ 237,86 + IVA

€ 290,19 IVA incl. **Spedizione in Italia:** calcolata nel carrello

Consegna: da 4 a 9 giorni