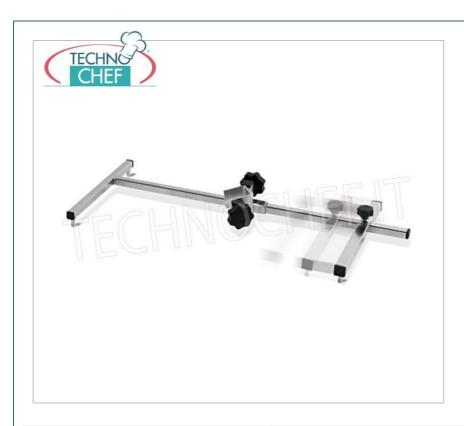

Consegna: da 4 a 9 giorni FA-FSP1000 Supporto per pentola con diametro max 1000 mm.

ACCESSORI/OPTIONAL

CODICE/FOTO DESCRIZIONE PREZZO/CONSEGNA

> € 175,18 + IVA € 213,72 IVA incl.
>
> Spedizione in Italia: calcolata nel