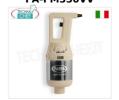

FA-FM300VV

Fama - BLOCCO MOTORE 300W Velocità Variabile per MIXER ad IMMERSIONE PROFESSIONALE, Mod.FM300VV

€ 200,92 + IVA

€ 245,12 IVA incl.

**Spedizione in Italia:** calcolata nel carrello

Consegna: da 4 a 9 giorni