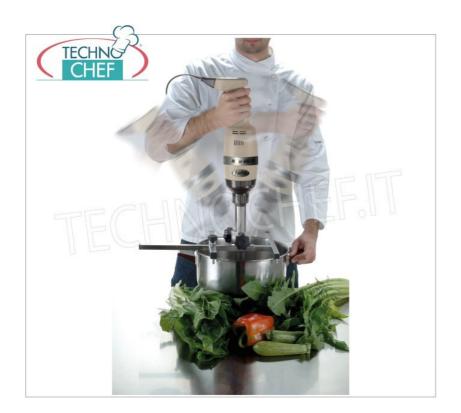

Consegna: da 3 a 6 giorni

FA-FM350VF

Fama - BLOCCO MOTORE 350W Velocità Fissa per MIXER ad IMMERSIONE PROFESSIONALE, Mod.FM350VF

€ 193,65 + IVA

€ 236,25 IVA incl. Spedizione in Italia: calcolata nel

Consegna: da 4 a 9 giorni

FA-FM300VV

Fama - BLOCCO MOTORE 300W Velocità Variabile per MIXER ad IMMERSIONE PROFESSIONALE, Mod.FM300VV

€ 200,92 + IVA

€ 245,12 IVA incl.

**Spedizione in Italia:** calcolata nel carrello

Consegna: da 4 a 9 giorni

### FA-FM350VV

Fama - BLOCCO MOTORE 350W Velocità Variabile, per MIXER ad IMMERSIONE PROFESSIONALE, Mod.FM350VV

€ 237,86 + IVA

€ 290,19 IVA incl. **Spedizione in Italia:** calcolata nel carrello

Consegna: da 4 a 9 giorni

## FA-FM450VF

Fama - BLOCCO MOTORE 450 Velocità Fissa per MIXER ad IMMERSIONE PROFESSIONALE, Mod.FM450VF

€ 241,78 + IVA

€ 294,97 IVA incl.

Spedizione in Italia: calcolata nel

Consegna: da 4 a 9 giorni

### FA-FM400VV

Fama - BLOCCO MOTORE 400W Velocità Variabile per MIXER ad IMMERSIONE PROFESSIONALE, Mod.FM400VV

€ 252,13 + IVA

€ 307,60 IVA incl. **Spedizione in Italia:** calcolata nel carrello

Consegna: da 4 a 9 giorni

## FA-FM450VV

Fama - BLOCCO MOTORE 450W Velocità Variabile per MIXER ad IMMERSIONE PROFESSIONALE, Mod.FM450VV

€ 267,09 + IVA

€ 325,85 IVA incl. **Spedizione in Italia:** calcolata nel carrello

Consegna: da 4 a 9 giorni

## FA-FM550VF

Fama - BLOCCO MOTORE 550W Velocità Fissa per MIXER ad IMMERSIONE PROFESSIONALE, Mod.FM550VF

€ 269,31 + IVA

€ 328,56 IVA incl.

Spedizione in Italia: calcolata nel

Consegna: da 4 a 9 giorni

FA-FM500VV

Fama - BLOCCO MOTORE 500W Velocità Variabile per MIXER ad IMMERSIONE PROFESSIONALE, Mod.FM500VV

€ 285,93 + IVA

€ 348,83 IVA incl.

Spedizione in Italia: calcolata nel

Consegna: da 4 a 9 giorni

# FA-FM550VV

Fama - BLOCCO MOTORE 550W Velocità Variabile per MIXER ad IMMERSIONE PROFESSIONALE, Mod.FM550VV

€ 297,01 + IVA

€ 362,35 IVA incl. **Spedizione in Italia:** calcolata nel carrello

Consegna: da 4 a 9 giorni

# FA-FM650VF

Fama - BLOCCO MOTORE 650W Velocità Fissa per MIXER ad IMMERSIONE PROFESSIONALE, Mod.FM650VF

€ 322,50 + IVA € 393,45 IVA incl. Spedizione in Italia: calcolata nel carrello

Consegna: da 4 a 9 giorni

## FA-FM650VV

Fama - BLOCCO MOTORE 650W Velocità Variabile per MIXER ad IMMERSIONE PROFESSIONALE, Mod.FM650VV

DESCRIZIONE PROFESSIONALE