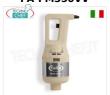

### FA-FM350VV

Fama - BLOCCO MOTORE 350W Velocità Variabile, per MIXER ad IMMERSIONE PROFESSIONALE, Mod.FM350VV

€ 237,86 + IVA

€ 290,19 IVA incl. **Spedizione in Italia:** calcolata nel carrello

Consegna: da 4 a 9 giorni