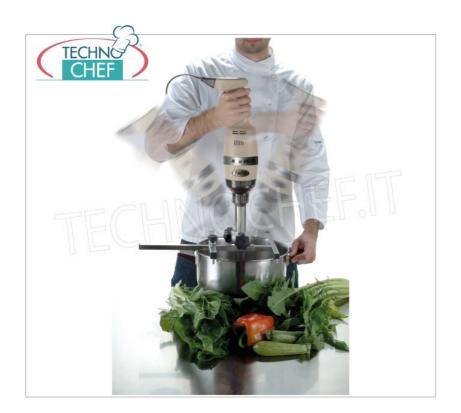

**FA-FSP800** Supporto per pentola con diametro max 800 mm. **Consegna:** da 4 a 9 giorni

ACCESSORI/OPTIONAL

CODICE/FOTO DESCRIZIONE PREZZO/CONSEGNA

MIXER ad IMMERSIONE PROFESSIONALE,

Mod.FM350VF

€ 175,18 + IVA € 213,72 IVA incl. Spedizione in Italia: calcolata nel