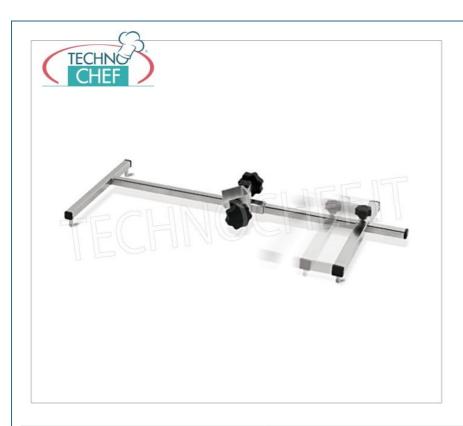

**FA-FSP800** Supporto per pentola con diametro max 800 mm. **Consegna:** da 4 a 9 giorni

ACCESSORI/OPTIONAL

CODICE/FOTO DESCRIZIONE PREZZO/CONSEGNA

MIXER ad IMMERSIONE PROFESSIONALE,

Mod.FM350VF

€ 175,18 + IVA € 213,72 IVA incl. Spedizione in Italia: calcolata nel