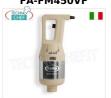

## FA-FM450VF

Fama - BLOCCO MOTORE 450 Velocità Fissa per MIXER ad IMMERSIONE PROFESSIONALE, Mod.FM450VF

€ 241,78 + IVA

€ 294,97 IVA incl.

Spedizione in Italia: calcolata nel

Consegna: da 4 a 9 giorni