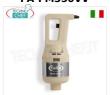

**FA-FSP800** Supporto per pentola con diametro max 800 mm. **Consegna:** da 4 a 9 giorni

ACCESSORI/OPTIONAL

CODICE/FOTO DESCRIZIONE PREZZO/CONSEGNA

MIXER ad IMMERSIONE PROFESSIONALE,

Mod.FM350VF

€ 175,18 + IVA € 213,72 IVA incl. Spedizione in Italia: calcolata nel

FA-FM350VF
Fama - BLOCCO MOTORE 350W Velocità Fissa per

FA-FM300VV

TECH

Fama - BLOCCO MOTORE 300W Velocità Variabile per MIXER ad IMMERSIONE PROFESSIONALE, Mod.FM300VV

€ 193,65 + /VA € 236,25 IVA incl.

**Spedizione in Italia:** calcolata nel carrello