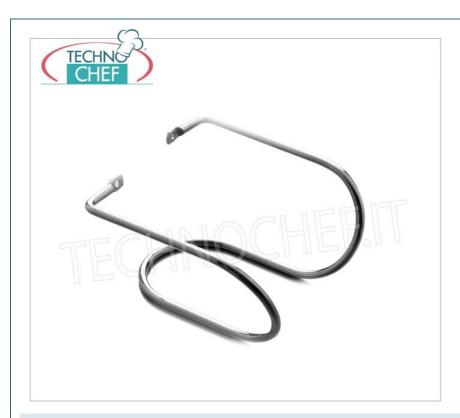

## DESCRIZIONE PROFESSIONALE

| CODICE  | DESCRIZIONE                                                      | PREZZO/CONSEGNA                                                                                                    |
|---------|------------------------------------------------------------------|--------------------------------------------------------------------------------------------------------------------|
| FA-FSPS | Supporto a parete singolo per Mixer ad immersione<br>Linea Heavy | € 16,14 + IVA<br>€ 19,69 IVA incl.<br>Spedizione in Italia: calcolata nel<br>carrello<br>Consegna: da 4 a 9 giorni |