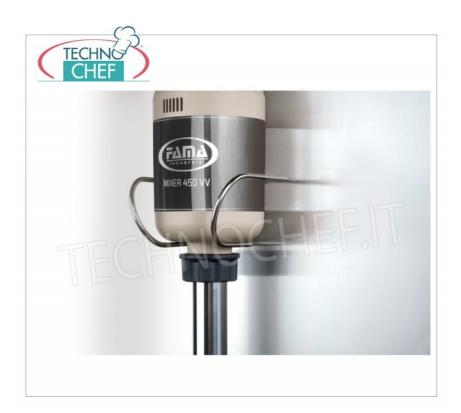

## FA-FM450VV

Fama - BLOCCO MOTORE 450W Velocità Variabile per MIXER ad IMMERSIONE PROFESSIONALE, Mod.FM450VV

€ 252,13 + IVA

€ 307,60 IVA incl.

Spedizione in Italia: calcolata nel carrello

Consegna: da 4 a 9 giorni