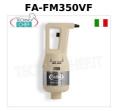

## ACCESSORI/OPTIONAL

CODICE/FOTO

DESCRIZIONE Fama - BLOCCO MOTORE 350W Velocità Fissa per

MIXER ad IMMERSIONE PROFESSIONALE, Mod.FM350VF

€ 175,18 + IVA

€ 213,72 IVA incl.

Spedizione in Italia: calcolata nel