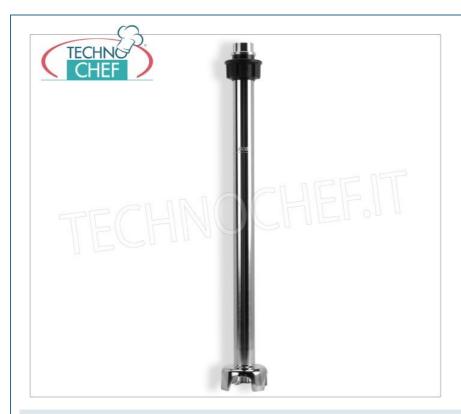

## DESCRIZIONE PROFESSIONALE

| CODICE   | DESCRIZIONE                                                                                                                 | PREZZO/CONSEGNA                                                             |
|----------|-----------------------------------------------------------------------------------------------------------------------------|-----------------------------------------------------------------------------|
| FA-FM600 | Mescolatore inox lungo 600 mm adatto per Blocco<br>Motore Mixer Professionale Mod.350/450/550/650 VV e<br>VF, Peso 1,95 Kg. | € 119,83 + IVA<br>€ 146,19 IVA incl.<br>Spedizione in Italia: calcolata nel |