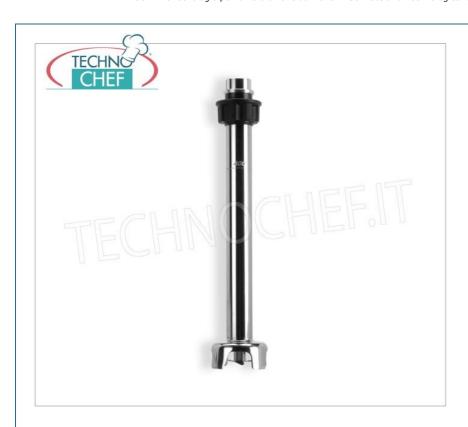

**FA-FM400** 

Mescolatore inox lungo 400 mm adatto per Blocco Motore Mixer Professionale Mod.350/450/550/650 VV e VF, Peso 1,5 Kg.

Consegna: da 4 a 9 giorni