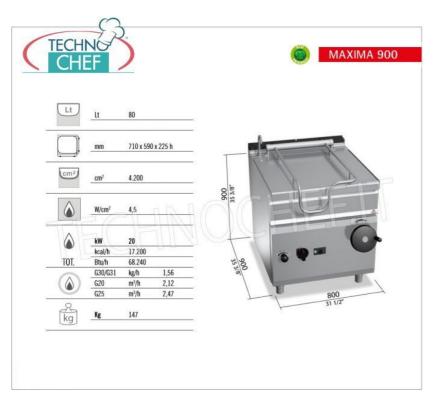

Servizi e tecnologie per la ristorazione dal 1973 ... Services and Technologies for professional catering since 1973

| SCHEDA TECNICA       |       |
|----------------------|-------|
| Potenza termica (Kw) | 20,00 |
| Peso netto (Kg)      | 147   |
| Larghezza (mm)       | 800   |
| Profondità (mm)      | 900   |
| Altezza (mm)         | 900   |

## BRASIERA RIBALTABILE a GAS, Linea MAXIMA 900, Serie MAXI-80, capacità It.80, versione con Ribaltamento Manuale:

- costruzione interna ed esterna completamente in acciaio inox, parti esterne con finitura Scotch Brite;
- o coperchio fissato su cerniera auto-bilanciata in acciaio inox AISI 304, con maniglia di grande spessore in acciaio inox AISI 304;
- vasca di cottura con pareti in acciaio inox AISI 304 spessore 20/10, con finitura antiaderente a microsfere in ceramica ed angoli completamente arrotondati:
- fondo vasca radiante in acciaio spessore 10 mm, saldato esternamente;
- **rubinetto erogatore** con collo di grande portata posto sul piano.
- volantino per il sollevamento vasca con maniglia rientrante;
- riscaldamento uniforme del fondo con bruciatori in acciaio inox a più rami di fiamma, con valvola di sicurezza a termocoppia e fiamma pilota protetta;
- accensione piezoelettrica con protezione in gomma;
- o comando con valvola termostatica di grande precisione con regolazione della temperatura da 100 a 300 °C;
- o dimensioni vasca mm 710 x 590 x 225 h;
- **le brasiere permettono diversi tipi di cotture**: si può brasare, soffriggere, grigliare e cuocere direttamente sul fondo della vasca e grazie all'elevato spessore di quest'ultimo, la temperatura viene diffusa in modo uniforme su tutta la superficie, garantendo cotture omogenee e risparmio energetico;
- o garanzia 24 mesi.

## In Dotazione:

o accensione elettrica.

Marchio CE Made in ITALY BS-G9BR8/I

Brasiera ribaltabile a gas, BERTOS, Linea MAXIMA 900, Serie MAXI-80, con vasca inox da lt.80, ribaltamento manuale, Potenza termica Kw.20, Peso 147 Kg, dim.mm.800x900x900h