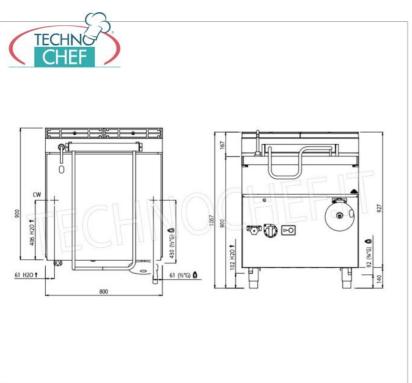

Servizi e tecnologie per la ristorazione dal 1973 ... Services and Technologies for professional catering since 1973

| SCHEDA TECNICA       |       |
|----------------------|-------|
| Potenza termica (Kw) | 20,00 |
| Peso netto (Kg)      | 147   |
| Larghezza (mm)       | 800   |
| Profondità (mm)      | 900   |
| Altezza (mm)         | 900   |

## BRASIERA RIBALTABILE a GAS, Linea MAXIMA 900, Serie MAXI-80, capacità It.80, versione con Ribaltamento Manuale:

- costruzione interna ed esterna completamente in acciaio inox, parti esterne con finitura Scotch Brite;
- o coperchio fissato su cerniera auto-bilanciata in acciaio inox AISI 304, con maniglia di grande spessore in acciaio inox AISI 304;
- vasca di cottura con pareti in acciaio inox AISI 304 spessore 20/10, con finitura antiaderente a microsfere in ceramica ed angoli completamente arrotondati:
- fondo vasca radiante in acciaio spessore 10 mm, saldato esternamente;
- **rubinetto erogatore** con collo di grande portata posto sul piano.
- volantino per il sollevamento vasca con maniglia rientrante;
- riscaldamento uniforme del fondo con bruciatori in acciaio inox a più rami di fiamma, con valvola di sicurezza a termocoppia e fiamma pilota protetta;
- accensione piezoelettrica con protezione in gomma;
- o comando con valvola termostatica di grande precisione con regolazione della temperatura da 100 a 300 °C;
- o dimensioni vasca mm 710 x 590 x 225 h;
- **le brasiere permettono diversi tipi di cotture**: si può brasare, soffriggere, grigliare e cuocere direttamente sul fondo della vasca e grazie all'elevato spessore di quest'ultimo, la temperatura viene diffusa in modo uniforme su tutta la superficie, garantendo cotture omogenee e risparmio energetico;
- o garanzia 24 mesi.