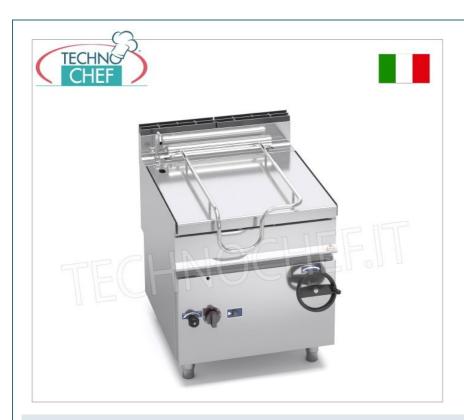

## BRASIERA RIBALTABILE a GAS, Linea MAXIMA 900, Serie MAXI-80, capacità It.80, versione con Ribaltamento Manuale:

- costruzione interna ed esterna completamente in acciaio inox, parti esterne con finitura Scotch Brite;
- o coperchio fissato su cerniera auto-bilanciata in acciaio inox AISI 304, con maniglia di grande spessore in acciaio inox AISI 304;
- vasca di cottura con pareti in acciaio inox AISI 304 spessore 20/10, con finitura antiaderente a microsfere in ceramica ed angoli completamente arrotondati:
- fondo vasca radiante in acciaio spessore 10 mm, saldato esternamente;
- **rubinetto erogatore** con collo di grande portata posto sul piano.
- volantino per il sollevamento vasca con maniglia rientrante;
- riscaldamento uniforme del fondo con bruciatori in acciaio inox a più rami di fiamma, con valvola di sicurezza a termocoppia e fiamma pilota protetta;
- accensione piezoelettrica con protezione in gomma;
- o comando con valvola termostatica di grande precisione con regolazione della temperatura da 100 a 300 °C;
- o dimensioni vasca mm 710 x 590 x 225 h;
- **le brasiere permettono diversi tipi di cotture**: si può brasare, soffriggere, grigliare e cuocere direttamente sul fondo della vasca e grazie all'elevato spessore di quest'ultimo, la temperatura viene diffusa in modo uniforme su tutta la superficie, garantendo cotture omogenee e risparmio energetico;
- o garanzia 24 mesi.

## In Dotazione:

o accensione elettrica.

Marchio CE Made in ITALY BS-G9BR8/I

Brasiera ribaltabile a gas, BERTOS, Linea MAXIMA 900, Serie MAXI-80, con vasca inox da lt.80, ribaltamento manuale, Potenza termica Kw.20, Peso 147 Kg, dim.mm.800x900x900h