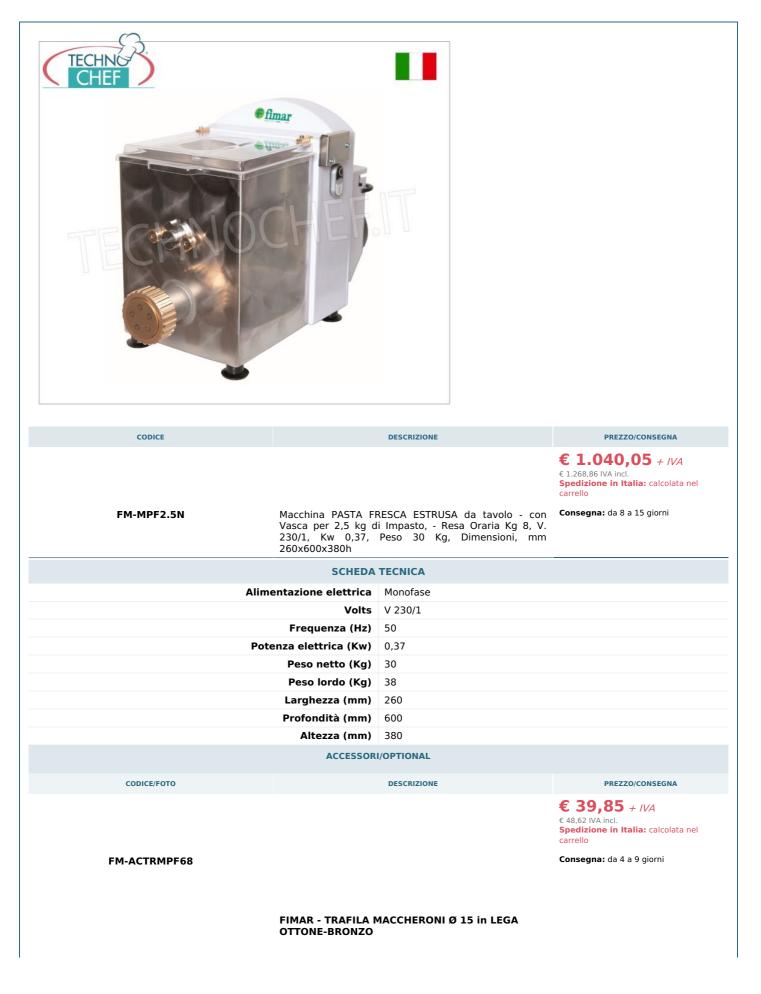

Servizi e tecnologie per la ristorazione dal 1973 ... Services and Technologies for professional catering since 1973

FM-ACTRMPF47

Consegna: da 4 a 9 giorni

FM-ACTRMPF12

Consegna: da 4 a 9 giorni

• vasca in acciaio inox per 2,5 kg di impasto (fra uova e farina) con coperchio trasparente;

- gancio impastatore in acciaio inox AISI 304;
- elica in lega ottone/bronzo;
- microinterruttore su coperchio vasca;
- in grado di produrre vari tipi di pasta (fra cui la sfoglia) con gli appositi stampi (optional);
- resa max oraria **8 kg**.

## Accessori/Optionals:

- trafile formati vari in lega di ottone-bronzo
- cavalletto di supporto
- coltello tagliapasta elettronico