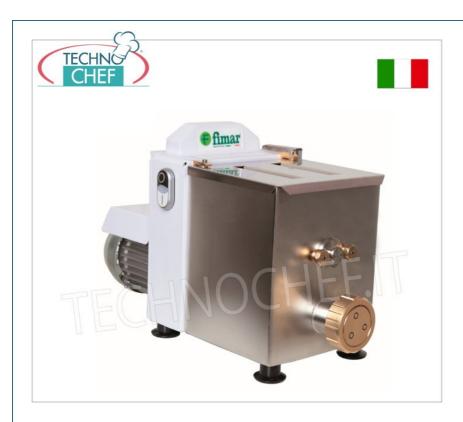

Services and Technologies for professional catering since 1973

CODE DESCRIPTION PRICE/DELIVERY

FM-MPF1.5N

Tabletop EXTRUDED FRESH PASTA machine - with tank for 1.5 kg of dough, hourly yield 5 kg, speed 230/1, kW 0.3, weight 18 kg, dimensions, mm 250x480x290h

## MACHINE for FRESH EXTRUDED PASTA, capacity 1.5 Kg, - production 5 Kg/h:

- steel structure with white non-toxic food paint ;
- stainless steel bowl for 1.5 kg of dough (including eggs and flour) with transparent lid;
- AISI 304 stainless steel dough hook;
- brass/bronze alloy propeller ;
- o microswitch on the tank lid;
- capable of producing various types of pasta (including puff pastry, 135 mm wide ), with the appropriate molds (optional);
- $\circ~$  max hourly yield 5 kg .
- ۰.

#### **MADE IN ITALY TECHNICAL CARD** power supply | Monofase Volts V 230/1 frequency (Hz) 50 motor power capacity (Kw) 0,3 net weight (Kg) 18 gross weight (Kg) 20 breadth (mm) 250 depth (mm) 480