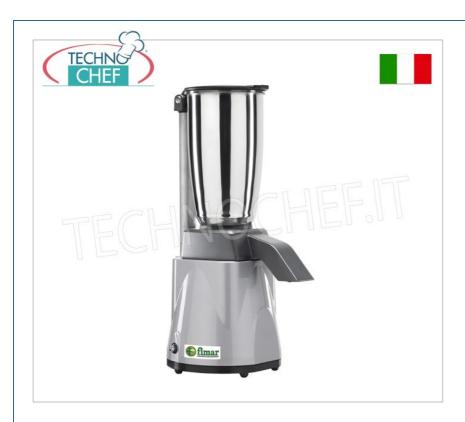

Services and Technologies for professional catering since 1973

| CODE   | DESCRIPTION                                                                                                                                                                                                | PRICE/DELIVERY                                            |
|--------|------------------------------------------------------------------------------------------------------------------------------------------------------------------------------------------------------------|-----------------------------------------------------------|
| FMROGM | ICE BREAKER made of painted aluminum alloy with stainless steel glass and blade group, ventilated motor, PRODUCTION 120 kg/hour, SPEED 800 rpm, V 230/1, kw 0.15, weight 5 kg, dimensions 210x380x490h mm. | € 302,35  VAT escluded  Shipping to be calculed  Delivery |

## PROFESSIONAL ICE BREAKER/ICE BREAKER, ideal for all Frozen Cocktails:

- designed to crush ice for the preparation of Caipirinhas, Mojitos and Frozen Cocktails in general or to garnish fresh fish dishes ;
- painted aluminum alloy structure ;
- microswitch on cover;
- ventilated motor;
- glass and group of blades in stainless steel;
- patented ice crushing system;
- productivity 120 kg/hour;
- dimensions 210x380x490h mm .