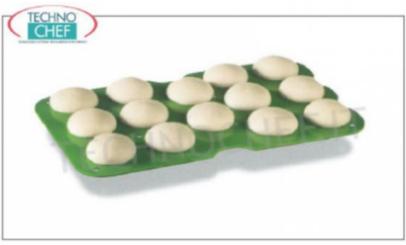

## SPEZZATRICE ARROTONDATRICE semiautomatica per pizzeria:

- o gruppo di taglio impasto costruito in acciaio inox, facilmente smontabile;
- o capacità 11 pagnotte pizza da 480 a 650 grammi;
- o consente di spezzare ed arrotondare 800/1000 porzioni di pasta all'ora;
- $\circ~$  fornita di gruppo di taglio da 11 pezzi, telaio da 11 coppe, 2 piatti porta porzioni e bacinella inox