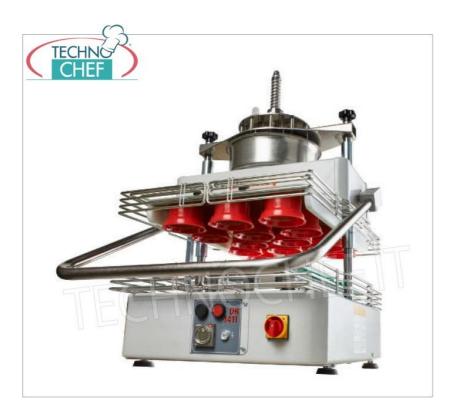

SM-DR11/4865

Spezzatrice arrotondatrice semiautomatica per 11 Pagnotte Pizza da 480 a 650 grammi, V.230/1, kw 0,30, dimensioni mm 618x736x973h

Consegna: da 4 a 9 giorni

| SCHEDA TECNICA          |          |
|-------------------------|----------|
| Alimentazione elettrica | Monofase |
| Volts                   | V 230/1  |
| Frequenza (Hz)          | 50       |
| Potenza elettrica (Kw)  | 0,30     |
| Peso netto (Kg)         | 100      |
| Larghezza (mm)          | 618      |
| Profondità (mm)         | 736      |
| Altezza (mm)            | 973      |
|                         |          |

## SPEZZATRICE ARROTONDATRICE semiautomatica per pizzeria:

- o gruppo di taglio impasto costruito in acciaio inox, facilmente smontabile;
- o capacità 11 pagnotte pizza da 480 a 650 grammi;
- o consente di spezzare ed arrotondare 800/1000 porzioni di pasta all'ora;
- $\circ~$  fornita di gruppo di taglio da 11 pezzi, telaio da 11 coppe, 2 piatti porta porzioni e bacinella inox