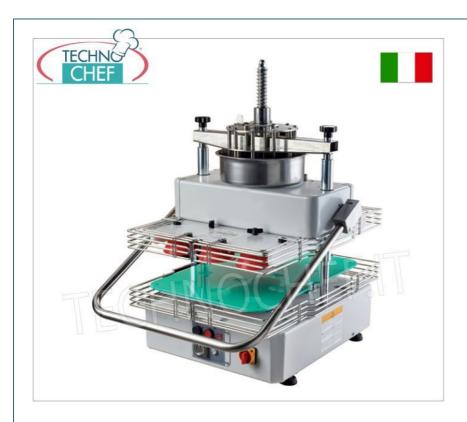

SM-DR11/4865

Spezzatrice arrotondatrice semiautomatica per 11 Pagnotte Pizza da 480 a 650 grammi, V.230/1, kw 0,30, dimensioni mm 618x736x973h

Consegna: da 4 a 9 giorni

| SCHEDA TECNICA          |          |
|-------------------------|----------|
| Alimentazione elettrica | Monofase |
| Volts                   | V 230/1  |
| Frequenza (Hz)          | 50       |
| Potenza elettrica (Kw)  | 0,30     |
| Peso netto (Kg)         | 100      |
| Larghezza (mm)          | 618      |
| Profondità (mm)         | 736      |
| Altezza (mm)            | 973      |
|                         |          |

## SPEZZATRICE ARROTONDATRICE semiautomatica per pizzeria:

- o gruppo di taglio impasto costruito in acciaio inox, facilmente smontabile;
- o capacità 11 pagnotte pizza da 480 a 650 grammi;
- o consente di spezzare ed arrotondare 800/1000 porzioni di pasta all'ora;
- $\circ~$  fornita di gruppo di taglio da 11 pezzi, telaio da 11 coppe, 2 piatti porta porzioni e bacinella inox