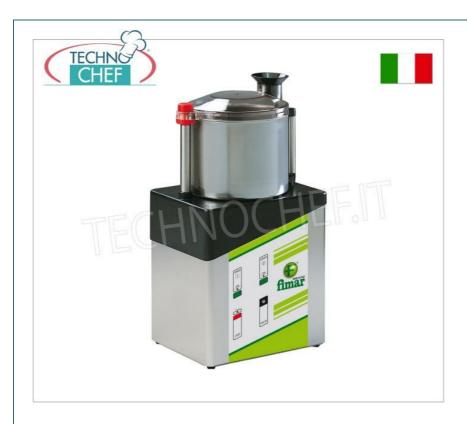

FM-CL5V2

Cutter Inox Professionale con vasca da lt.5, 2 velocità, 1400/2800 giri/minuto, V.400/3+N, Kw.0,6-0,8, Peso 21 Kg, dim.mm.240x310x545h

Consegna: da 4 a 9 giorni

| Kg, diff./////////////////////////////////// |            |
|----------------------------------------------|------------|
| SCHEDA TECNICA                               |            |
| Alimentazione elettrica                      | Trifase    |
| Volts                                        | V 400/3 +N |
| Frequenza (Hz)                               | 50         |
| Potenza elettrica (Kw)                       | 0,8        |
| Peso netto (Kg)                              | 21         |
| Peso lordo (Kg)                              | 23         |
| Larghezza (mm)                               | 240        |
| Profondità (mm)                              | 310        |
| Altezza (mm)                                 | 545        |
|                                              |            |

## CUTTER Professionale con Vasca da It.5, 2 Velocità, 1400/2800 giri/minuto:

- adatto per triturare, impastare, sminuzzare e mescolare;
- carcassa in acciaio inox;
- o coperchio superiore in policarbonato alimentare trasparente;
- pulsantiera a pressione;
- o microinterruttori di sicurezza sul coperchio e sulla base d' appoggio vasca;
- freno motore;
- o capacità vasca 5 Lt (ø 210x160h);
- capacitá max liquidi in vasca 2,1 Lt;
- o velocità lame: 1400/2800 rpm;
- o potenza: 0,6-0,8 Kw;
- o dotato di un coltello a 2 lame taglienti.