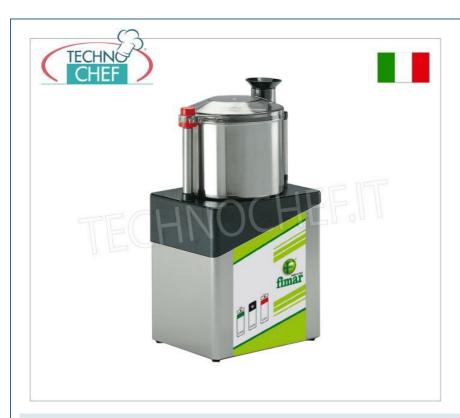

# CUTTER Professionale con Vasca da It.3, 1 Velocità, 1400 giri/minuto:

- $\circ \ \ \text{adatto per triturare, impastare, sminuzzare e mescolare;}$
- carcassa in acciaio inox;
- coperchio superiore in policarbonato alimentare trasparente;
- pulsantiera a pressione;
- microinterruttori di sicurezza sul coperchio e sulla base d' appoggio vasca;
- freno motore;
- o capacità vasca 3 Lt (ø 210x105h);
- o capacitá max liquidi in vasca 1,8 Lt;
- o velocità lame: 1400 rpm.
- o dotato di un coltello a 2 lame taglienti;
- $\circ~$  disponibile con alimentazione Monofase V. 230/1  $\circ$  Trifase V. 400/3+N.

Servizi e tecnologie per la ristorazione dal 1973 ... Services and Technologies for professional catering since 1973

| SCHEDA TECNICA         |      |
|------------------------|------|
| Potenza elettrica (Kw) | 0,75 |
| Peso netto (Kg)        | 18   |
| Peso lordo (Kg)        | 20   |
| Larghezza (mm)         | 240  |
| Profondità (mm)        | 310  |
| Altezza (mm)           | 485  |