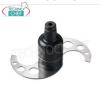

## Accessori/Optional:

- o coltello 2 lame taglienti.
- o coltello 2 lame sbattitore.

### ACCESSORI/OPTIONAL

CODICE/FOTO

DESCRIZIONE

PREZZO/CONSEGNA

FM-CO2LS

**TECHNOCHEF - Coltello 2 Lame Sbattitore per** Cutter, Cod.CO2LS

€ 44,85 + IVA

€ 54,72 IVA incl.

Spedizione in Italia: calcolata nel carrello

Consegna: da 4 a 9 giorni

FM-CO2LT

**TECHNOCHEF - Coltello 2 Lame Taglienti per** Cutter, Cod.CO2LT

€ 44,85 + IVA

€ 54,72 IVA incl.

Spedizione in Italia: calcolata nel