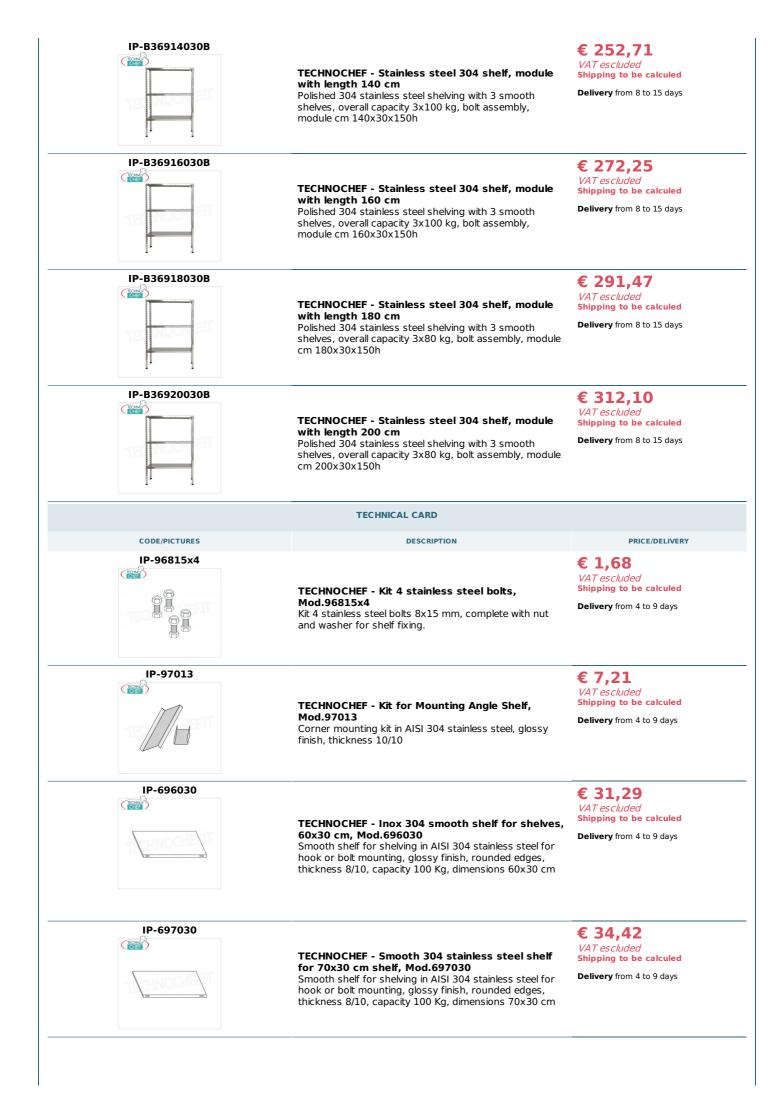

## PROFESSIONAL DESCRIPTION

STAINLESS STEEL 304 BOLT SHELF , SMOOTH SHELVES , Modules with 3 shelves , DEPTH 30 cm , HEIGHT 150 cm : • Modular bolt shelving made of polished AISI 304 stainless steel ;

- Complete range with lengths from 60 cm to 200 cm ;
- Sides with uprights H 150 cm , thickness 15/10 , complete with bolts and plastic feet;
- Smooth shelves 8/10 thick , anti-cut edges, depth 30 cm ;
- Possibility to add further shelves to the Module;
- · Possibility to create a Composition by extending the Module to the right or left;
- Possibility of creating corner and U-shaped compositions, using the appropriate corner support system.

## Accessories/Options :

- smooth shelf, bolt mounting, 60x30 cm
- smooth shelf, bolt mounting, 70x30 cm
- smooth shelf, bolt mounting, 80x30 cm
- smooth shelf, bolt mounting, 90x30 cm
- smooth shelf, bolt mounting, 100x30 cm
- $\circ~$  smooth shelf, bolt mounting, 110x30 cm
- smooth shelf, bolt mounting, 120x30 cm
- smooth shelf, bolt mounting, 130x30 cm
- smooth shelf, bolt mounting, 140x30 cm
- smooth shelf, bolt mounting, 160x30 cm
- smooth shelf, bolt mounting, 180x30 cm
- smooth shelf, bolt mounting, 200x30 cm
- complete side H 150 cm
- 4 stainless steel bolt kit
- corner shelf mounting kit