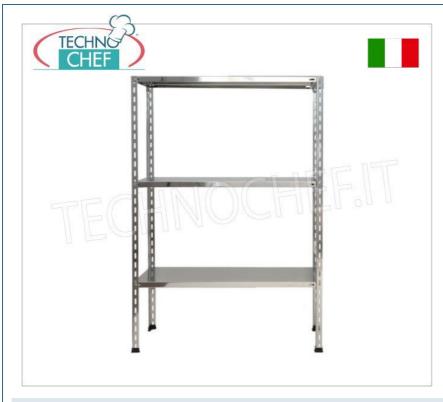

## PROFESSIONAL DESCRIPTION

STAINLESS STEEL 304 BOLT SHELF , SMOOTH SHELVES , Modules with 3 shelves , DEPTH 30 cm , HEIGHT 150 cm : • Modular bolt shelving made of polished AISI 304 stainless steel ;

- Complete range with lengths from 60 cm to 200 cm ;
- Sides with uprights H 150 cm , thickness 15/10 , complete with bolts and plastic feet;
- Smooth shelves 8/10 thick , anti-cut edges, depth 30 cm ;
- Possibility to add further shelves to the Module;
- · Possibility to create a Composition by extending the Module to the right or left;
- Possibility of creating corner and U-shaped compositions, using the appropriate corner support system.

## Accessories/Options :

- smooth shelf, bolt mounting, 60x30 cm
- smooth shelf, bolt mounting, 70x30 cm
- smooth shelf, bolt mounting, 80x30 cm
- smooth shelf, bolt mounting, 90x30 cm
- smooth shelf, bolt mounting, 100x30 cm
- $\circ~$  smooth shelf, bolt mounting, 110x30 cm
- smooth shelf, bolt mounting, 120x30 cm
- smooth shelf, bolt mounting, 130x30 cm
- smooth shelf, bolt mounting, 140x30 cm
- smooth shelf, bolt mounting, 160x30 cm
- smooth shelf, bolt mounting, 180x30 cm
- smooth shelf, bolt mounting, 200x30 cm
- complete side H 150 cm
- 4 stainless steel bolt kit
- corner shelf mounting kit