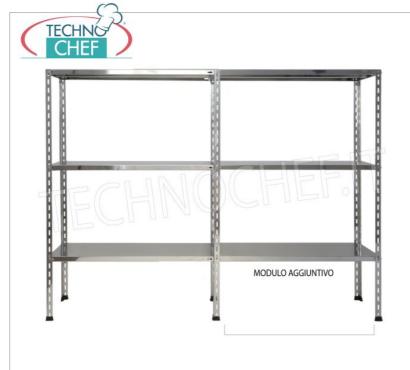

## PROFESSIONAL DESCRIPTION

STAINLESS STEEL 304 BOLT SHELF , SMOOTH SHELVES , Modules with 3 shelves , DEPTH 30 cm , HEIGHT 150 cm : • Modular bolt shelving made of polished AISI 304 stainless steel ;

- Complete range with lengths from 60 cm to 200 cm ;
- Sides with uprights H 150 cm , thickness 15/10 , complete with bolts and plastic feet;
- Smooth shelves 8/10 thick , anti-cut edges, depth 30 cm ;
- Possibility to add further shelves to the Module;
- · Possibility to create a Composition by extending the Module to the right or left;
- Possibility of creating corner and U-shaped compositions, using the appropriate corner support system.