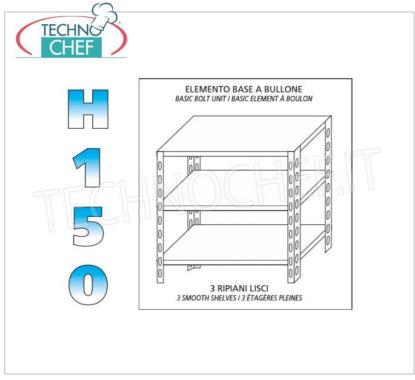

## PROFESSIONAL DESCRIPTION

STAINLESS STEEL 304 BOLT SHELF , SMOOTH SHELVES , Modules with 3 shelves , DEPTH 30 cm , HEIGHT 150 cm : • Modular bolt shelving made of polished AISI 304 stainless steel ;

- Complete range with lengths from 60 cm to 200 cm ;
- Sides with uprights H 150 cm , thickness 15/10 , complete with bolts and plastic feet;
- Smooth shelves 8/10 thick , anti-cut edges, depth 30 cm ;
- Possibility to add further shelves to the Module;
- · Possibility to create a Composition by extending the Module to the right or left;
- Possibility of creating corner and U-shaped compositions, using the appropriate corner support system.