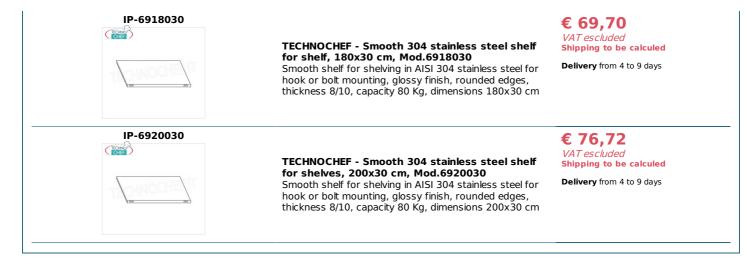

## Accessories/Options :

- smooth shelf, bolt mounting, 60x30 cm
- smooth shelf, bolt mounting, 70x30 cm
- smooth shelf, bolt mounting, 80x30 cm
- smooth shelf, bolt mounting, 90x30 cm
- smooth shelf, bolt mounting, 100x30 cm
- $\circ~$  smooth shelf, bolt mounting, 110x30 cm
- smooth shelf, bolt mounting, 120x30 cm
- smooth shelf, bolt mounting, 130x30 cm
- smooth shelf, bolt mounting, 140x30 cm
- smooth shelf, bolt mounting, 160x30 cm
- smooth shelf, bolt mounting, 180x30 cm
- smooth shelf, bolt mounting, 200x30 cm
- complete side H 150 cm
- 4 stainless steel bolt kit
- corner shelf mounting kit