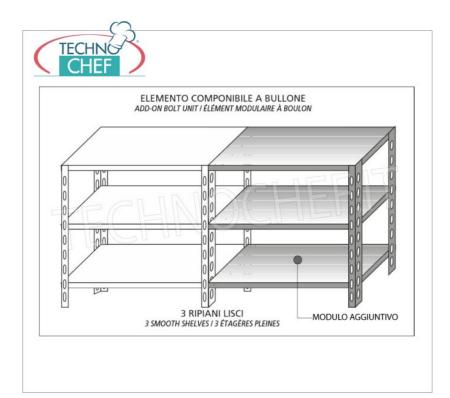

## PROFESSIONAL DESCRIPTION

STAINLESS STEEL 304 BOLT SHELF , SMOOTH SHELVES , Modules with 3 shelves , DEPTH 30 cm , HEIGHT 150 cm : • Modular bolt shelving made of polished AISI 304 stainless steel ;

- Complete range with lengths from 60 cm to 200 cm ;
- Sides with uprights H 150 cm , thickness 15/10 , complete with bolts and plastic feet;
- Smooth shelves 8/10 thick , anti-cut edges, depth 30 cm ;
- Possibility to add further shelves to the Module;
- · Possibility to create a Composition by extending the Module to the right or left;
- Possibility of creating corner and U-shaped compositions, using the appropriate corner support system.