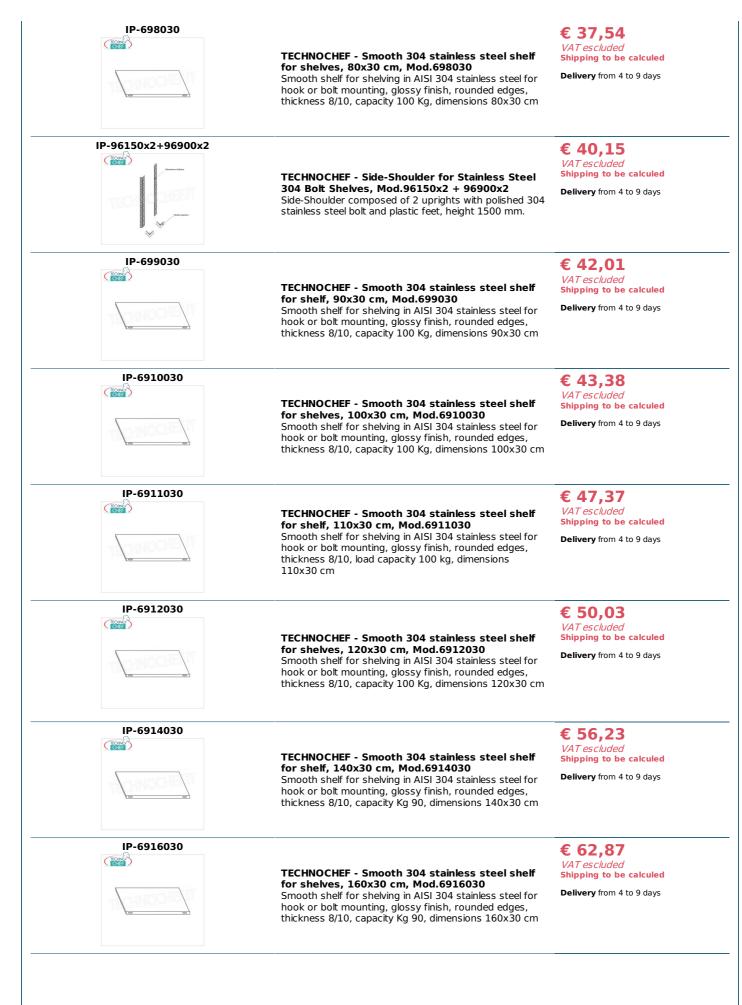

## PROFESSIONAL DESCRIPTION

STAINLESS STEEL 304 BOLT SHELF , SMOOTH SHELVES , Modules with 3 shelves , DEPTH 30 cm , HEIGHT 150 cm : • Modular bolt shelving made of polished AISI 304 stainless steel ;

- Complete range with lengths from 60 cm to 200 cm ;
- Sides with uprights H 150 cm , thickness 15/10 , complete with bolts and plastic feet;
- Smooth shelves 8/10 thick , anti-cut edges, depth 30 cm ;
- Possibility to add further shelves to the Module;
- · Possibility to create a Composition by extending the Module to the right or left;
- Possibility of creating corner and U-shaped compositions, using the appropriate corner support system.

## Accessories/Options :

- smooth shelf, bolt mounting, 60x30 cm
- smooth shelf, bolt mounting, 70x30 cm
- smooth shelf, bolt mounting, 80x30 cm
- smooth shelf, bolt mounting, 90x30 cm
- smooth shelf, bolt mounting, 100x30 cm
- $\circ~$  smooth shelf, bolt mounting, 110x30 cm
- smooth shelf, bolt mounting, 120x30 cm
- smooth shelf, bolt mounting, 130x30 cm
- smooth shelf, bolt mounting, 140x30 cm
- smooth shelf, bolt mounting, 160x30 cm
- smooth shelf, bolt mounting, 180x30 cm
- smooth shelf, bolt mounting, 200x30 cm
- complete side H 150 cm
- 4 stainless steel bolt kit
- corner shelf mounting kit