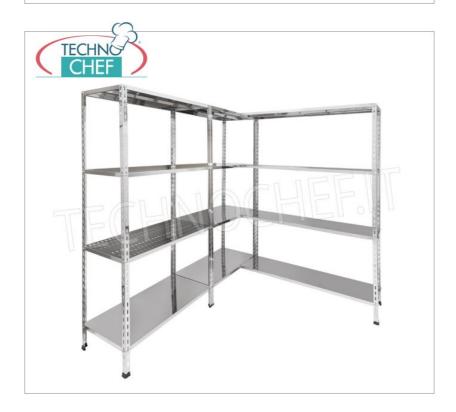

## PROFESSIONAL DESCRIPTION

STAINLESS STEEL 304 BOLT SHELF , SMOOTH SHELVES , Modules with 3 shelves , DEPTH 30 cm , HEIGHT 150 cm : • Modular bolt shelving made of polished AISI 304 stainless steel ;

- Complete range with lengths from 60 cm to 200 cm ;
- Sides with uprights H 150 cm , thickness 15/10 , complete with bolts and plastic feet;
- Smooth shelves 8/10 thick , anti-cut edges, depth 30 cm ;
- Possibility to add further shelves to the Module;
- · Possibility to create a Composition by extending the Module to the right or left;
- Possibility of creating corner and U-shaped compositions, using the appropriate corner support system.