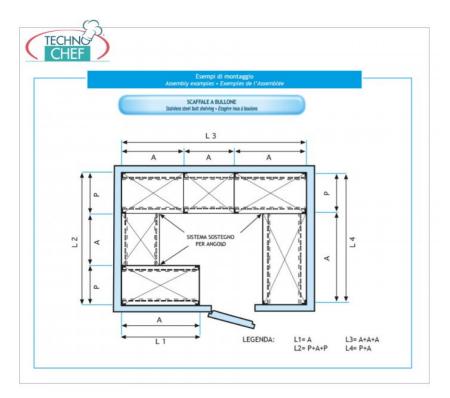

## PROFESSIONAL DESCRIPTION

STAINLESS STEEL 304 BOLT SHELF , SMOOTH SHELVES , Modules with 3 shelves , DEPTH 30 cm , HEIGHT 150 cm : • Modular bolt shelving made of polished AISI 304 stainless steel ;

- Complete range with lengths from 60 cm to 200 cm ;
- Sides with uprights H 150 cm , thickness 15/10 , complete with bolts and plastic feet;
- Smooth shelves 8/10 thick , anti-cut edges, depth 30 cm ;
- Possibility to add further shelves to the Module;
- · Possibility to create a Composition by extending the Module to the right or left;
- Possibility of creating corner and U-shaped compositions, using the appropriate corner support system.