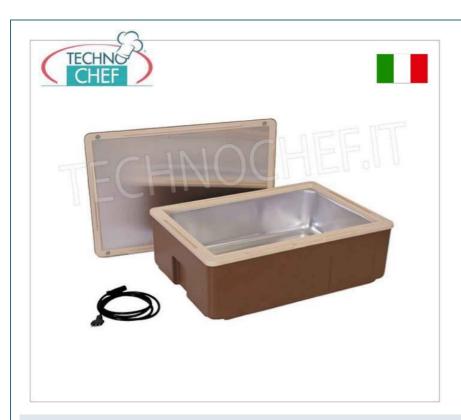

## DESCRIZIONE PROFESSIONALE

CONTENITORE ISOTERMICO RISCALDABILE in ABS antiurto, per Trasporto e mantenimento alimenti caldi, freddi o surgelati, Adatto per 1 Baccinella Gastro- Norm 1/1 alta 15 m o sottomultipli, capacità lt.31, versione con APERTURA SUPERIORE:

- esterno in ABS antiurto marrone coibentazione in poliuretano espanso, vasca interna incorporata in alluminio decappato 10/10;
- o coperchio con chiusura a 4 magneti;
- o incavi anatomici per agevolare la movimentazione
- temperatura di esercizio 75° C, raggiungibili in 12' dall'accensione.
- controllo temperatura con termostato a doppio intervento di sicurezza;
- ∘ perdita di calore a contenitore non alimentato ca. 4 gradi l'ora con temperatura esterna di + 10° C;
- volume interno utilizzabile lt.31;
- o può contenere in alternativa:
  - o n. 24 piattini di dimensioni mm.180 x 180 x 35.
  - o n. 30 piattini di dimensioni mm. 180 x 180 x 25,
  - o n.1 Gastronorme 1/1 h.150 e sottomultipli,
- $\circ~$ utilizzo: trasporto e mantenimento della temperatura di pasti confezionati;
- $\circ$  misure esterne: mm. 610 x 435 x 230;
- $\circ~$  misure interne: mm. 540 x 360 x 160.
- 0
- UTILIZZO
- o Trasporto e mantenimento della Temperatura di Pasti Confezionati.

CODICE

DESCRIZIONE

PREZZO/CONSEGNA

**GM-FLORIDA** 

Contenitore termico RISCALDABILE per Bacinelle Gastro-Norm 1/1, adatto per alimenti caldi, freddi o surgelati, Temperatura raggiungibile max 78°C, capacità It.31, versione con APERTURA SUPERIORE, V.230/1, Kw.0,15, Peso 5 Kg, dim.mm.610x435x230h