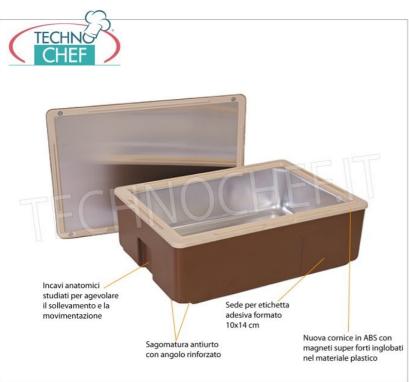

## DESCRIZIONE PROFESSIONALE

CONTENITORE ISOTERMICO RISCALDABILE in ABS antiurto, per Trasporto e mantenimento alimenti caldi, freddi o surgelati, Adatto per 1 Baccinella Gastro- Norm 1/1 alta 15 m o sottomultipli, capacità lt.31, versione con APERTURA SUPERIORE:

- esterno in ABS antiurto marrone coibentazione in poliuretano espanso, vasca interna incorporata in alluminio decappato 10/10;
- o coperchio con chiusura a 4 magneti;
- o incavi anatomici per agevolare la movimentazione
- temperatura di esercizio 75° C, raggiungibili in 12' dall'accensione.
- controllo temperatura con termostato a doppio intervento di sicurezza;
- ∘ perdita di calore a contenitore non alimentato ca. 4 gradi l'ora con temperatura esterna di + 10° C;
- volume interno utilizzabile lt.31;
- o può contenere in alternativa:
  - o n. 24 piattini di dimensioni mm.180 x 180 x 35.
  - o n. 30 piattini di dimensioni mm. 180 x 180 x 25,
  - o n.1 Gastronorme 1/1 h.150 e sottomultipli,
- $\circ~$ utilizzo: trasporto e mantenimento della temperatura di pasti confezionati;
- $\circ$  misure esterne: mm. 610 x 435 x 230;
- $\circ~$  misure interne: mm. 540 x 360 x 160.
- 0
- UTILIZZO
- o Trasporto e mantenimento della Temperatura di Pasti Confezionati.