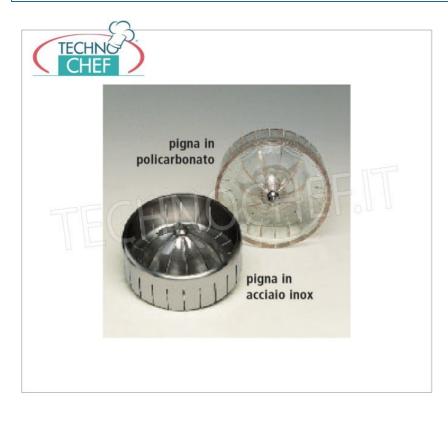

## SPREMIAGRUMI AUTOMATICO con LEVA, di altissima qualità, funzionante con la pressione meccanica o manuale sulla pigna:

- modello top di gamma, ideale per l'utilizzo a vista e degno complemento di ogni banco bar;
- corpo in ABS metallizzato;
- rotazione attivata dalla pressione del coperchio sulla pigna;
- vaschetta in acciaio inox estraibile;
- pigna spremente completamente estraibile (in policarbonato o in acciaio inox a scelta);
- pigna unificata per limone, arancio, pompelmo;
- la speciale forma della pigna è studiata per sfruttare solo la polpa senza intaccare la buccia;
- velocità 900 giri/min;
- interruttore generale;
- microinterruttore di funzionamento;
- doppio microinterruttore con supplemento;
- dim.mm.200x320x530h max.