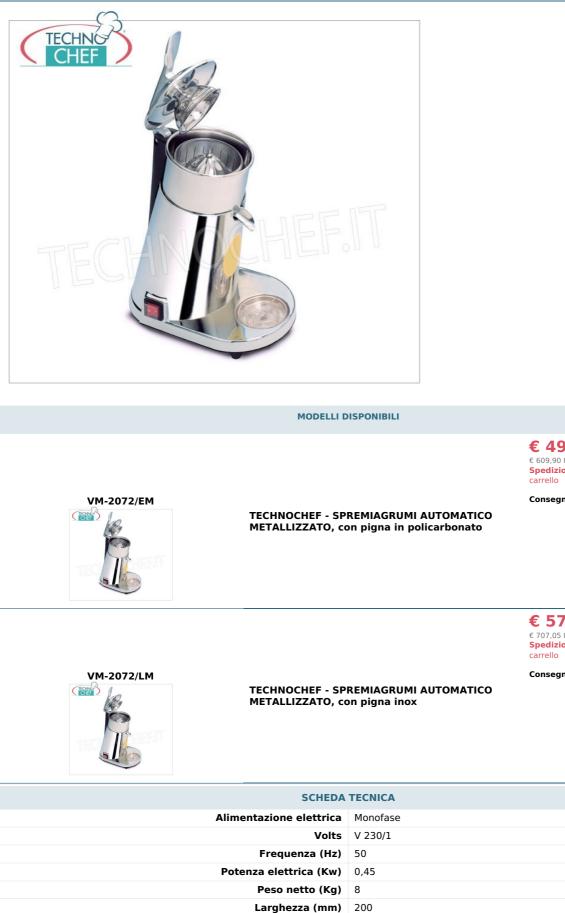

## SPREMIAGRUMI AUTOMATICO con LEVA, di altissima qualità, funzionante con la pressione meccanica o manuale sulla pigna:

- modello top di gamma, ideale per l'utilizzo a vista e degno complemento di ogni banco bar;
- corpo in ABS metallizzato;
- rotazione attivata dalla pressione del coperchio sulla pigna;
- vaschetta in acciaio inox estraibile;
- pigna spremente completamente estraibile (in policarbonato o in acciaio inox a scelta);
- pigna unificata per limone, arancio, pompelmo;
- la speciale forma della pigna è studiata per sfruttare solo la polpa senza intaccare la buccia;
- velocità 900 giri/min;
- interruttore generale;
- microinterruttore di funzionamento;
- doppio microinterruttore con supplemento;
- dim.mm.200x320x530h max.