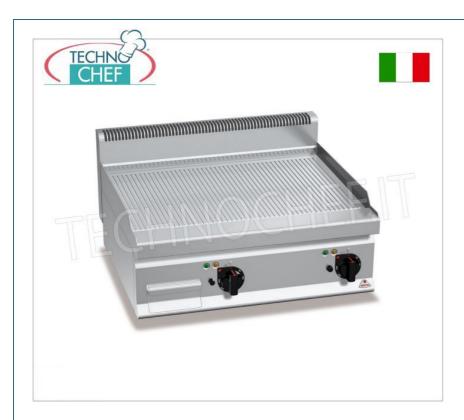

Services and Technologies for professional catering since 1973

| CODE         | DESCRIPTION                                                                                                                                                                                                       | PRICE/DELIVERY |
|--------------|-------------------------------------------------------------------------------------------------------------------------------------------------------------------------------------------------------------------|----------------|
| BS-E7FR8BP-2 | ELECTRIC GRIDDLE with RIBBED PLATE, BERTOS, MACROS 700 line, POWERED MULTIPAN series, DOUBLE TOP module with 795x500 mm COOKING AREA, INDEPENDENT CONTROLS, V.400/3+N, Kw.9.6, Weight 71 Kg, dim. mm.800x700x290h |                |

### ELECTRIC GRIDDLE with RIBBED PLATE, MACROS 700 Line, POWERED MULTIPAN Series, DOUBLE TOP module :

- worktop and front panels in AISI 304 stainless steel;
- Incoloy steel heating elements placed under the cooking plate;
- $\circ~$  ribbed satin steel plate with flush splash guard;
- 2 zones with separate controls for independent and optimal temperature regulation;
- thermostatic control and safety thermostat with manual reset;
- $\circ$  temperature regulation from 50 to 270 °C;
- $\circ~$  line indicator and temperature indicator ;
- slightly inclined cooking surface with large drain hole and conveyor into a special liquid-tight container;
- ∘ cooking area measuring 795 x 500 mm;
- 2 year warranty.