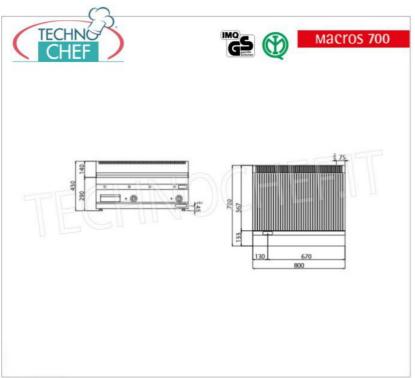

Services and Technologies for professional catering since 1973

| CODE         | DESCRIPTION                                                                                                                                                                                                       | PRICE/DELIVERY |
|--------------|-------------------------------------------------------------------------------------------------------------------------------------------------------------------------------------------------------------------|----------------|
| BS-E7FR8BP-2 | ELECTRIC GRIDDLE with RIBBED PLATE, BERTOS, MACROS 700 line, POWERED MULTIPAN series, DOUBLE TOP module with 795x500 mm COOKING AREA, INDEPENDENT CONTROLS, V.400/3+N, Kw.9.6, Weight 71 Kg, dim. mm.800x700x290h |                |

### ELECTRIC GRIDDLE with RIBBED PLATE, MACROS 700 Line, POWERED MULTIPAN Series, DOUBLE TOP module :

- worktop and front panels in AISI 304 stainless steel;
- Incoloy steel heating elements placed under the cooking plate;
- $\circ~$  ribbed satin steel plate with flush splash guard;
- 2 zones with separate controls for independent and optimal temperature regulation;
- thermostatic control and safety thermostat with manual reset;
- $\circ$  temperature regulation from 50 to 270 °C;
- $\circ~$  line indicator and temperature indicator ;
- slightly inclined cooking surface with large drain hole and conveyor into a special liquid-tight container;
- ∘ cooking area measuring 795 x 500 mm;
- 2 year warranty.

# CE mark

| Made in Italy   |            |  |
|-----------------|------------|--|
| TECHNICAL CARD  |            |  |
| power supply    | Trifase    |  |
| Volts           | V 400/3 +N |  |
| frequency (Hz)  | 50         |  |
| net weight (Kg) | 71         |  |
| breadth (mm)    | 800        |  |
| depth (mm)      | 700        |  |