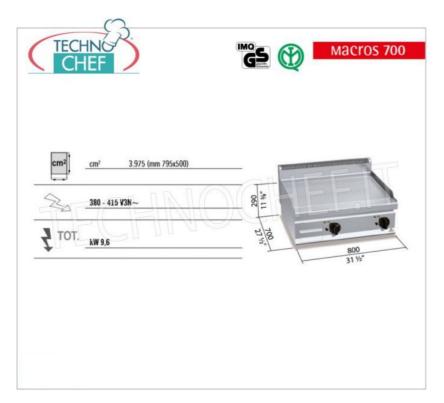

Services and Technologies for professional catering since 1973

| CODE         | DESCRIPTION                                                                                                                                                                                                       | PRICE/DELIVERY |
|--------------|-------------------------------------------------------------------------------------------------------------------------------------------------------------------------------------------------------------------|----------------|
| BS-E7FR8BP-2 | ELECTRIC GRIDDLE with RIBBED PLATE, BERTOS, MACROS 700 line, POWERED MULTIPAN series, DOUBLE TOP module with 795x500 mm COOKING AREA, INDEPENDENT CONTROLS, V.400/3+N, Kw.9.6, Weight 71 Kg, dim. mm.800x700x290h |                |

### ELECTRIC GRIDDLE with RIBBED PLATE, MACROS 700 Line, POWERED MULTIPAN Series, DOUBLE TOP module :

- worktop and front panels in AISI 304 stainless steel;
- Incoloy steel heating elements placed under the cooking plate;
- $\circ~$  ribbed satin steel plate with flush splash guard;
- 2 zones with separate controls for independent and optimal temperature regulation;
- thermostatic control and safety thermostat with manual reset;
- $\circ$  temperature regulation from 50 to 270 °C;
- $\circ~$  line indicator and temperature indicator ;
- slightly inclined cooking surface with large drain hole and conveyor into a special liquid-tight container;
- ∘ cooking area measuring 795 x 500 mm;
- 2 year warranty.

# CE mark

| Made in Italy   |            |  |
|-----------------|------------|--|
| TECHNICAL CARD  |            |  |
| power supply    | Trifase    |  |
| Volts           | V 400/3 +N |  |
| frequency (Hz)  | 50         |  |
| net weight (Kg) | 71         |  |
| breadth (mm)    | 800        |  |
| depth (mm)      | 700        |  |