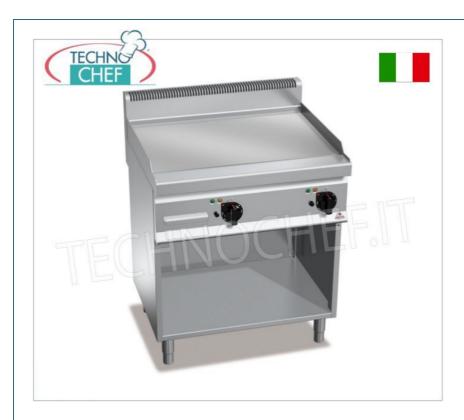

Services and Technologies for professional catering since 1973

| CODE         | DESCRIPTION                                                                                                                                                                                                                  | PRICE/DELIVERY |
|--------------|------------------------------------------------------------------------------------------------------------------------------------------------------------------------------------------------------------------------------|----------------|
| BS-E7FL8MP-2 | ELECTRIC GRIDDLE with SMOOTH PLATE, BERTOS, MACROS 700 Line, POWERED MULTIPAN Series, DOUBLE module on OPEN CABINET with 795x500 mm COOKING AREA, INDEPENDENT CONTROLS, V.400/3+N, Kw.9.6, Weight 87 Kg, dim.mm.800x700x900h |                |

# ELECTRIC GRIDDLE with SMOOTH PLATE, MACROS 700 Line, POWERED MULTIPAN Series, DOUBLE module on OPEN CABINET:

- $\circ~$  worktop and front panels in AISI 304 stainless steel ;
- Incoloy steel heating elements placed under the cooking plate;
- $\circ~$  smooth satin steel plate with flush splashguard;
- 2 zones with separate controls for independent and optimal temperature regulation;
- thermostatic control and safety thermostat with manual reset;
- $\circ$  temperature regulation from 50 to 270 °C;
- $\circ~$  line indicator and temperature indicator ;
- slightly inclined cooking surface with large drain hole and conveyor into a special liquid-tight container;
- ∘ cooking area measuring 795 x 500 mm;
- o adjustable feet;
- o 2 year warranty.