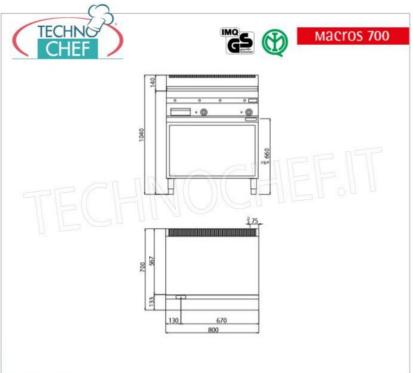

Services and Technologies for professional catering since 1973

| CODE         | DESCRIPTION                                                                                                                                                                                                                  | PRICE/DELIVERY |
|--------------|------------------------------------------------------------------------------------------------------------------------------------------------------------------------------------------------------------------------------|----------------|
| BS-E7FL8MP-2 | ELECTRIC GRIDDLE with SMOOTH PLATE, BERTOS, MACROS 700 Line, POWERED MULTIPAN Series, DOUBLE module on OPEN CABINET with 795x500 mm COOKING AREA, INDEPENDENT CONTROLS, V.400/3+N, Kw.9.6, Weight 87 Kg, dim.mm.800x700x900h |                |

| breadth (mm) | 800 |
|--------------|-----|
| depth (mm)   | 700 |
| height (mm)  | 900 |