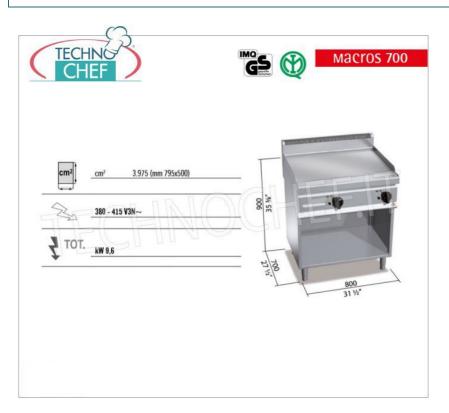

Services and Technologies for professional catering since 1973

| CODE         | DESCRIPTION                                                                                                                                                                                                                  | PRICE/DELIVERY |
|--------------|------------------------------------------------------------------------------------------------------------------------------------------------------------------------------------------------------------------------------|----------------|
| BS-E7FL8MP-2 | ELECTRIC GRIDDLE with SMOOTH PLATE, BERTOS, MACROS 700 Line, POWERED MULTIPAN Series, DOUBLE module on OPEN CABINET with 795x500 mm COOKING AREA, INDEPENDENT CONTROLS, V.400/3+N, Kw.9.6, Weight 87 Kg, dim.mm.800x700x900h |                |

## CE mark Made in Italy

| Made III Italy  |            |  |
|-----------------|------------|--|
| TECHNICAL CARD  |            |  |
| power supply    | Trifase    |  |
| Volts           | V 400/3 +N |  |
| frequency (Hz)  | 50         |  |
| net weight (Kg) | 87         |  |
|                 |            |  |

| breadth (mm) | 800 |
|--------------|-----|
| depth (mm)   | 700 |
| height (mm)  | 900 |