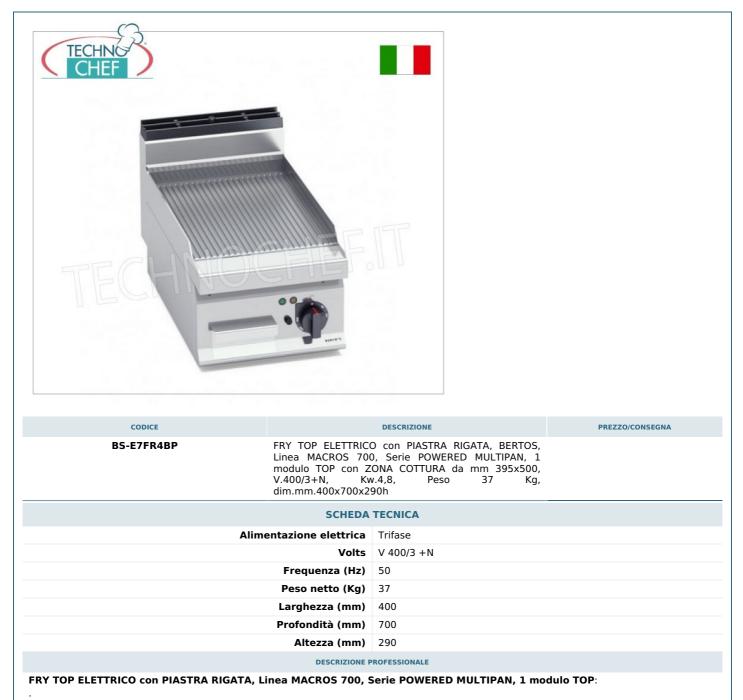

Servizi e tecnologie per la ristorazione dal 1973 ... Services and Technologies for professional catering since 1973

- $\circ\;$  piano di lavoro e pannelli frontali in acciaio inox AISI 304;
- resistenze in acciaio incoloy poste sotto la piastra di cottura;
- piastra rigata in acciaio satinato con paraspruzzi a filo;
- controllo termostatico e termostato di sicurezza a riarmo manuale;
- regolazione della temperatura da 50 a 270 °C;
- spia di linea e spia di raggiungimento temperatura;
- superficie di cottura leggermente inclinata con foro di scarico di grandi dimensioni e convogliatore in apposito contenitore a tenuta di liquidi;
- zona cottura da mm 395 x 500;
- 2 anni di garanzia.