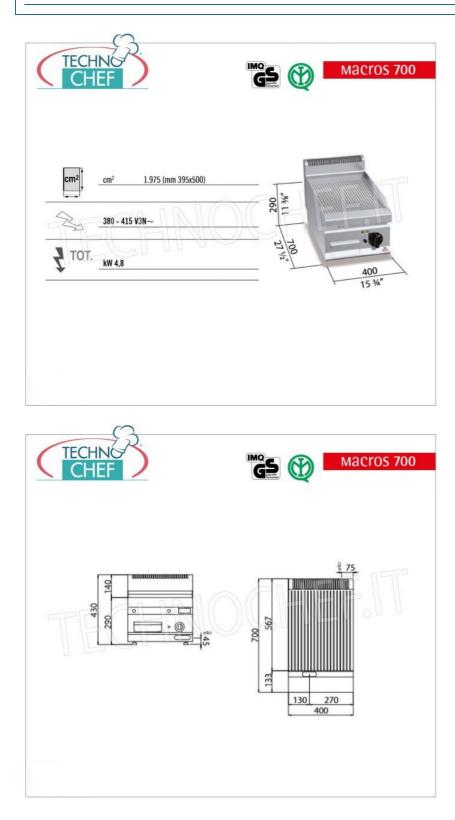

Servizi e tecnologie per la ristorazione dal 1973 ... Services and Technologies for professional catering since 1973

- $\circ\;$  piano di lavoro e pannelli frontali in acciaio inox AISI 304;
- resistenze in acciaio incoloy poste sotto la piastra di cottura;
- piastra rigata in acciaio satinato con paraspruzzi a filo;
- controllo termostatico e termostato di sicurezza a riarmo manuale;
- regolazione della temperatura da 50 a 270 °C;
- spia di linea e spia di raggiungimento temperatura;
- superficie di cottura leggermente inclinata con foro di scarico di grandi dimensioni e convogliatore in apposito contenitore a tenuta di liquidi;
- zona cottura da mm 395 x 500;
- 2 anni di garanzia.