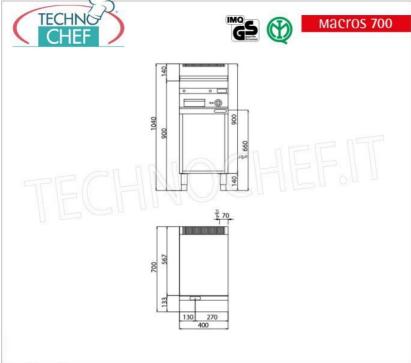

Servizi e tecnologie per la ristorazione dal 1973 ... Services and Technologies for professional catering since 1973

- piastra liscia in acciaio satinato con paraspruzzi a filo;
- controllo termostatico e termostato di sicurezza a riarmo manuale;
- regolazione della temperatura da 50 a 270 °C;
- spia di linea e spia di raggiungimento temperatura;
- superficie di cottura leggermente inclinata con foro di scarico di grandi dimensioni e convogliatore in apposito contenitore a tenuta di liquidi;
- zona cottura da mm 395 x 500;
- piedini regolabili;
- 2 anni di garanzia.