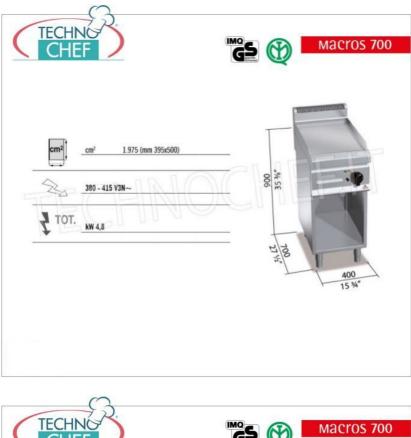

Servizi e tecnologie per la ristorazione dal 1973 ... Services and Technologies for professional catering since 1973

- piastra liscia in acciaio satinato con paraspruzzi a filo;
- controllo termostatico e termostato di sicurezza a riarmo manuale;
- regolazione della temperatura da 50 a 270 °C;
- spia di linea e spia di raggiungimento temperatura;
- superficie di cottura leggermente inclinata con foro di scarico di grandi dimensioni e convogliatore in apposito contenitore a tenuta di liquidi;
- zona cottura da mm 395 x 500;
- piedini regolabili;
- 2 anni di garanzia.