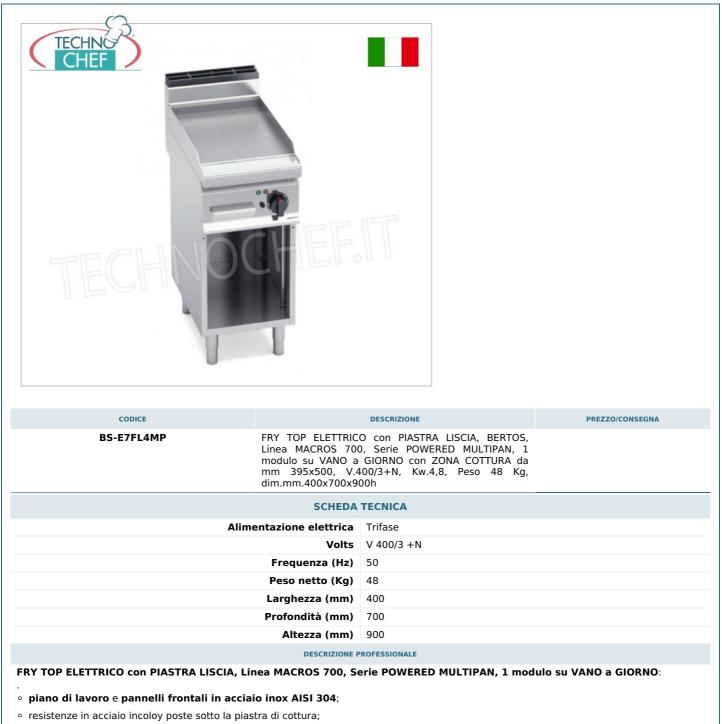

Servizi e tecnologie per la ristorazione dal 1973 ... Services and Technologies for professional catering since 1973

- piastra liscia in acciaio satinato con paraspruzzi a filo;
- controllo termostatico e termostato di sicurezza a riarmo manuale;
- regolazione della temperatura da 50 a 270 °C;
- spia di linea e spia di raggiungimento temperatura;
- superficie di cottura leggermente inclinata con foro di scarico di grandi dimensioni e convogliatore in apposito contenitore a tenuta di liquidi;
- zona cottura da mm 395 x 500;
- piedini regolabili;
- 2 anni di garanzia.