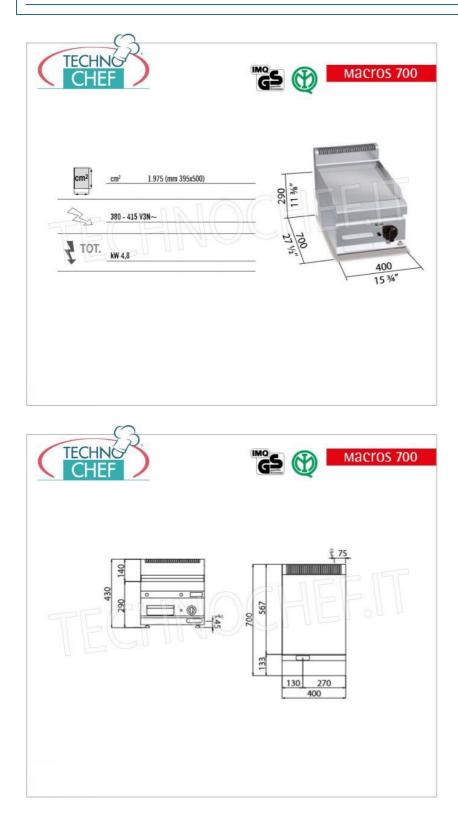

Servizi e tecnologie per la ristorazione dal 1973 ... Services and Technologies for professional catering since 1973

- $\circ\;$  piano di lavoro e pannelli frontali in acciaio inox AISI 304;
- resistenze in acciaio incoloy poste sotto la piastra di cottura;
- piastra liscia in acciaio satinato con paraspruzzi a filo;
- controllo termostatico e termostato di sicurezza a riarmo manuale;
- regolazione della temperatura da 50 a 270 °C;
- spia di linea e spia di raggiungimento temperatura;
- superficie di cottura leggermente inclinata con foro di scarico di grandi dimensioni e convogliatore in apposito contenitore a tenuta di liquidi;
- zona cottura da mm 395 x 500;
- 2 anni di garanzia.