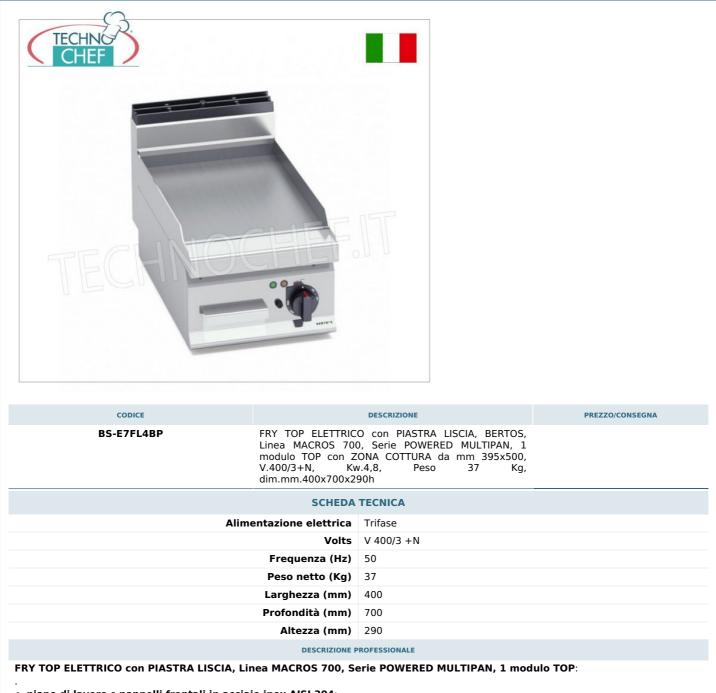

Servizi e tecnologie per la ristorazione dal 1973 ... Services and Technologies for professional catering since 1973

- $\circ\;$  piano di lavoro e pannelli frontali in acciaio inox AISI 304;
- resistenze in acciaio incoloy poste sotto la piastra di cottura;
- piastra liscia in acciaio satinato con paraspruzzi a filo;
- controllo termostatico e termostato di sicurezza a riarmo manuale;
- regolazione della temperatura da 50 a 270 °C;
- spia di linea e spia di raggiungimento temperatura;
- superficie di cottura leggermente inclinata con foro di scarico di grandi dimensioni e convogliatore in apposito contenitore a tenuta di liquidi;
- zona cottura da mm 395 x 500;
- 2 anni di garanzia.