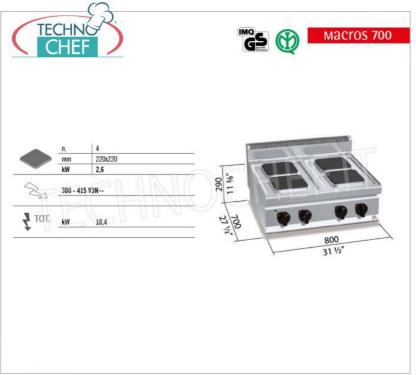

Services and Technologies for professional catering since 1973

| CODE      | DESCRIPTION                                                                                                                                                                                                           | PRICE/DELIVERY |
|-----------|-----------------------------------------------------------------------------------------------------------------------------------------------------------------------------------------------------------------------|----------------|
| BS-E7PQ4B | ELECTRIC COOKER WITH 4 TOP PLATES, BERTOS, MACROS 700 line, HIGH POWER series, with 4 SQUARE plates measuring 220x220 mm, INDEPENDENT CONTROLS, 6 power levels, V.400/3+N, Kw.10.4, Weight 49 Kg, dim.mm.800x700x290h |                |

## CE mark Made in Italy

| TECHNICAL CARD    |            |  |
|-------------------|------------|--|
| power supply      | Trifase    |  |
| Volts             | V 400/3 +N |  |
| frequency (Hz)    | 50         |  |
| net weight (Kg)   | 49         |  |
| gross weight (Kg) | 55         |  |
| breadth (mm)      | 800        |  |
| depth (mm)        | 700        |  |
| height (mm)       | 290        |  |
|                   |            |  |