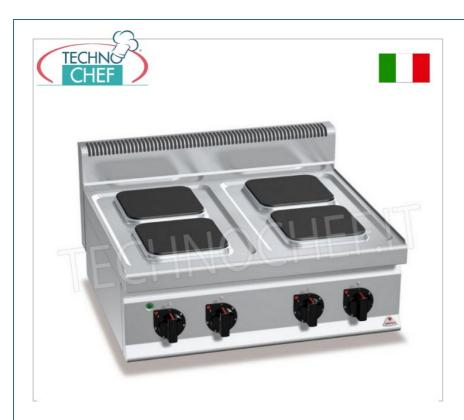

Services and Technologies for professional catering since 1973

| CODE      | DESCRIPTION                                                                                                                                                                                                           | PRICE/DELIVERY |
|-----------|-----------------------------------------------------------------------------------------------------------------------------------------------------------------------------------------------------------------------|----------------|
| BS-E7PQ4B | ELECTRIC COOKER WITH 4 TOP PLATES, BERTOS, MACROS 700 line, HIGH POWER series, with 4 SQUARE plates measuring 220x220 mm, INDEPENDENT CONTROLS, 6 power levels, V.400/3+N, Kw.10.4, Weight 49 Kg, dim.mm.800x700x290h |                |

## **ELECTRIC COOKER WITH 4 SQUARE PLATES TOP, MACROS 700 Line, HIGH POWER Series :**

- worktop and front panels in AISI 304 stainless steel;
- $\circ \ \ \textbf{one-piece watertight} \ \mathsf{molded} \ \mathsf{top};$
- cast iron plates with safety thermostat and 6-position selector which activates 6 different concentric power zones;
- $\circ$  4 square plates of 220 x 220 mm each ;
- $\circ~$  cooking zone power n°x Kw : 4  $\times$  2.6 ;
- voltage and work control lights;
- 2 year warranty .