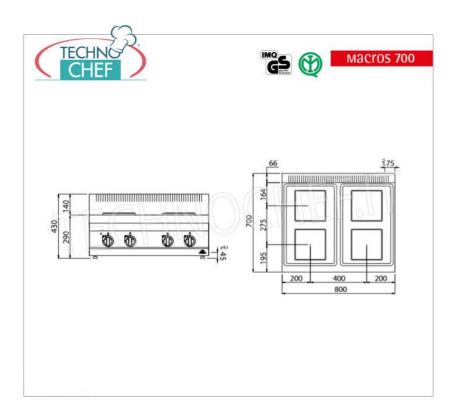

Services and Technologies for professional catering since 1973

| CODE      | DESCRIPTION                                                                                                                                                                                                           | PRICE/DELIVERY |
|-----------|-----------------------------------------------------------------------------------------------------------------------------------------------------------------------------------------------------------------------|----------------|
| BS-E7PQ4B | ELECTRIC COOKER WITH 4 TOP PLATES, BERTOS, MACROS 700 line, HIGH POWER series, with 4 SQUARE plates measuring 220x220 mm, INDEPENDENT CONTROLS, 6 power levels, V.400/3+N, Kw.10.4, Weight 49 Kg, dim.mm.800x700x290h |                |

## CE mark Made in Italy

| TECHNICAL CARD    |            |  |
|-------------------|------------|--|
| power supply      | Trifase    |  |
| Volts             | V 400/3 +N |  |
| frequency (Hz)    | 50         |  |
| net weight (Kg)   | 49         |  |
| gross weight (Kg) | 55         |  |
| breadth (mm)      | 800        |  |
| depth (mm)        | 700        |  |
| height (mm)       | 290        |  |
|                   |            |  |