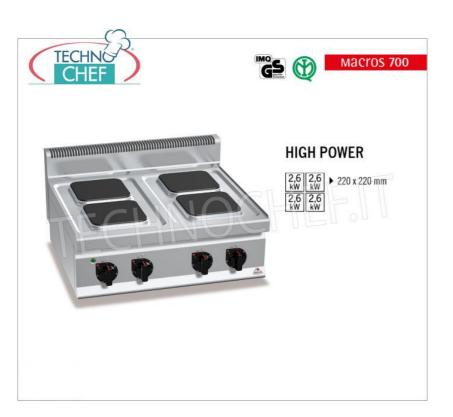

Services and Technologies for professional catering since 1973

| CODE      | DESCRIPTION                                                                                                                                                                                                           | PRICE/DELIVERY |
|-----------|-----------------------------------------------------------------------------------------------------------------------------------------------------------------------------------------------------------------------|----------------|
| BS-E7PQ4B | ELECTRIC COOKER WITH 4 TOP PLATES, BERTOS, MACROS 700 line, HIGH POWER series, with 4 SQUARE plates measuring 220x220 mm, INDEPENDENT CONTROLS, 6 power levels, V.400/3+N, Kw.10.4, Weight 49 Kg, dim.mm.800x700x290h |                |

## **ELECTRIC COOKER WITH 4 SQUARE PLATES TOP, MACROS 700 Line, HIGH POWER Series :**

- worktop and front panels in AISI 304 stainless steel;
- $\circ \ \ \textbf{one-piece watertight} \ \mathsf{molded} \ \mathsf{top};$
- cast iron plates with safety thermostat and 6-position selector which activates 6 different concentric power zones;
- $\circ$  4 square plates of 220 x 220 mm each ;
- $\circ~$  cooking zone power n°x Kw : 4  $\times$  2.6 ;
- voltage and work control lights;
- 2 year warranty .