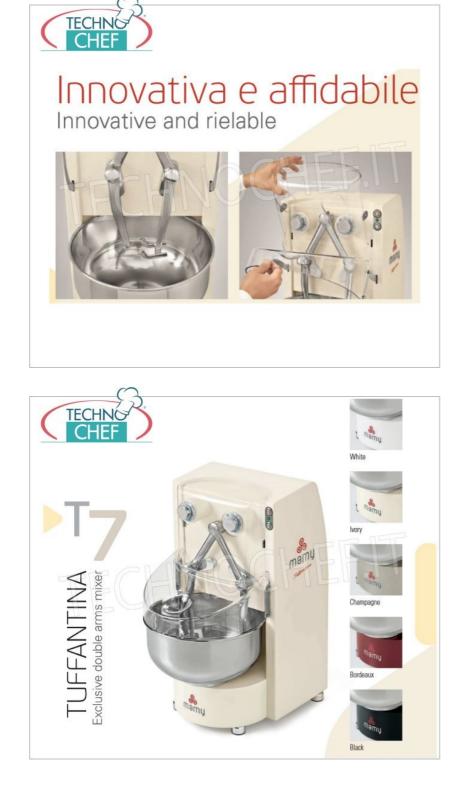

Servizi e tecnologie per la ristorazione dal 1973 ... Services and Technologies for professional catering since 1973

- l'impastatrice a bracci tuffanti esclusiva nel design e professionale nelle prestazioni, per i più esigenti utilizzatori in pizzeria, pasticceria e cucina;
- vasca inox da lt.10;
- capacità max d'impasto 7 Kg;
- velocità variabile (batt/min) 35 ÷ 70;
- disponibile in diversi colori: bianco, avorio, champagne, bordeaux, nero.