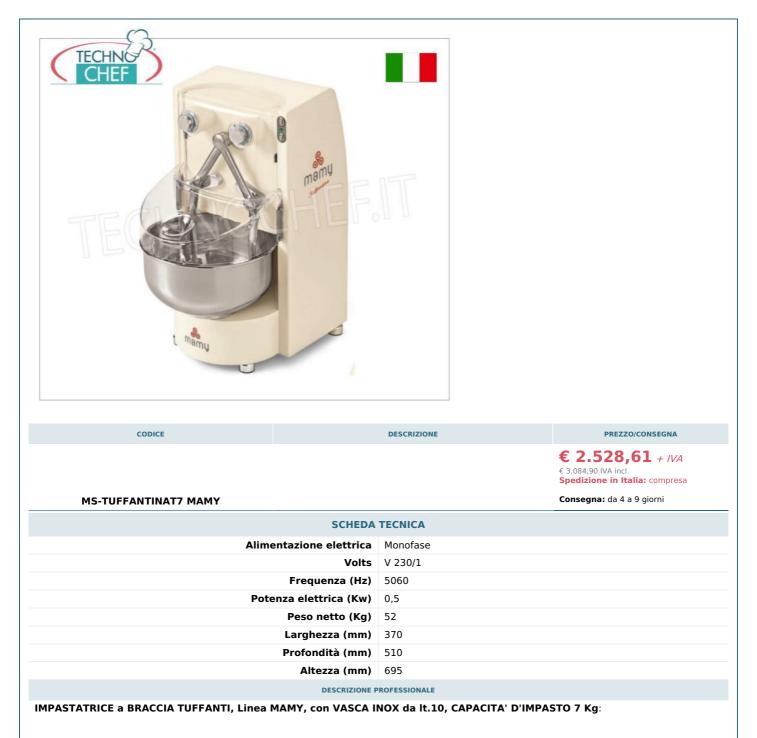

Servizi e tecnologie per la ristorazione dal 1973 ... Services and Technologies for professional catering since 1973

- l'impastatrice a bracci tuffanti esclusiva nel design e professionale nelle prestazioni, per i più esigenti utilizzatori in pizzeria, pasticceria e cucina;
- vasca inox da lt.10;
- capacità max d'impasto 7 Kg;
- velocità variabile (batt/min) 35 ÷ 70;
- disponibile in diversi colori: bianco, avorio, champagne, bordeaux, nero.