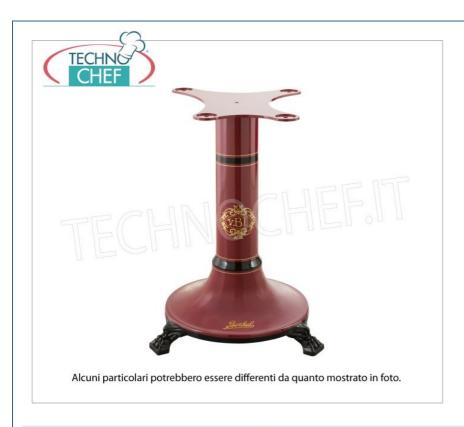

VB-PIEDISTALLOB3/B114/TRIBUTE-R

Piedistallo di supporto in ghisa verniciato rosso per Affettatrice a Volano Mod. B3/TRIBUTE/B114, Peso 45 Kg, dim.mm.580x580x780h Consegna: da 10 a 18 giorni

## ACCESSORI/OPTIONAL

CODICE/FOTO DESCRIZIONE PREZZO/CONSEGNA

€ 1.188,95 + IVA € 1.450,52 IVA incl. Spedizione in Italia: compresa

Consegna: da 10 a 18 giorni

**VB-PIEDISTALLI** 

BERKEL - Piedistalli per affettatrici a volano BERKEL