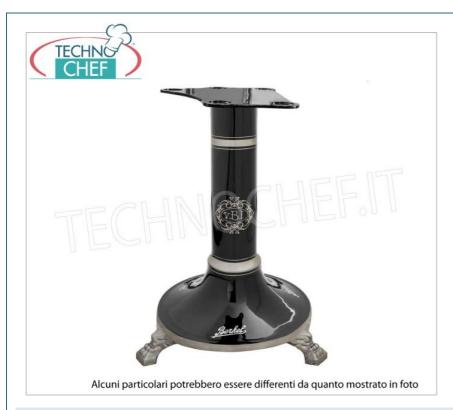

## DESCRIZIONE PROFESSIONALE

| CODICE  VB-PIEDISTALLOB2/N | Piedistallo di supporto in ghisa verniciato nero per Affettatrice a Volano B2, Peso 65 Kg, | PREZZO/CONSEGNA  € 1.188,95 + IVA                                                 |
|----------------------------|--------------------------------------------------------------------------------------------|-----------------------------------------------------------------------------------|
|                            | dim.mm.400x500x800h                                                                        | € 1.450,52 IVA incl.  Spedizione in Italia: compresa  Consegna: da 10 a 18 giorni |