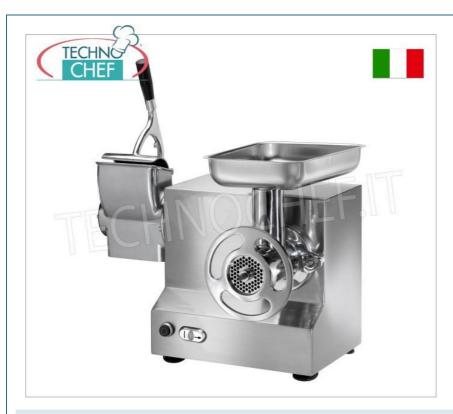

## ABBINATO TRITACARNE - GRATTUGIA 'Tipo 22' in versione CARENATA monofase o trifase:

- struttura in acciaio inox;
- tramoggia carne in acciaio inox;
- gruppo macinazione carne in ALLUMINIO, completamente SMONTABILE;
- Stampi con diverse forature per ottenere svizzere, polpette, ragù, wurstel, ecc.,
- o grattugia con rullo in acciaio per la lavorazione di formaggio, pane, biscotti, frutta secca, ecc.,
- produzione oraria: tritacarne 250 kg/h grattugia 40 kg/h;
- riduttore con ingranaggi a bagno d'olio;
- o inversione di marcia;
- o griglia inferiore di protezione nella bocca di uscita grattugia;
- microinterruttore sulla leva della grattugia secondo le Direttive Europee;
- bocca ingresso carne 'Tipo 22', diametro 52 mm;

# In Dotazione:

• Stampi inox (fori diametro 6 mm) e coltello autoaffilante in acciaio inox.