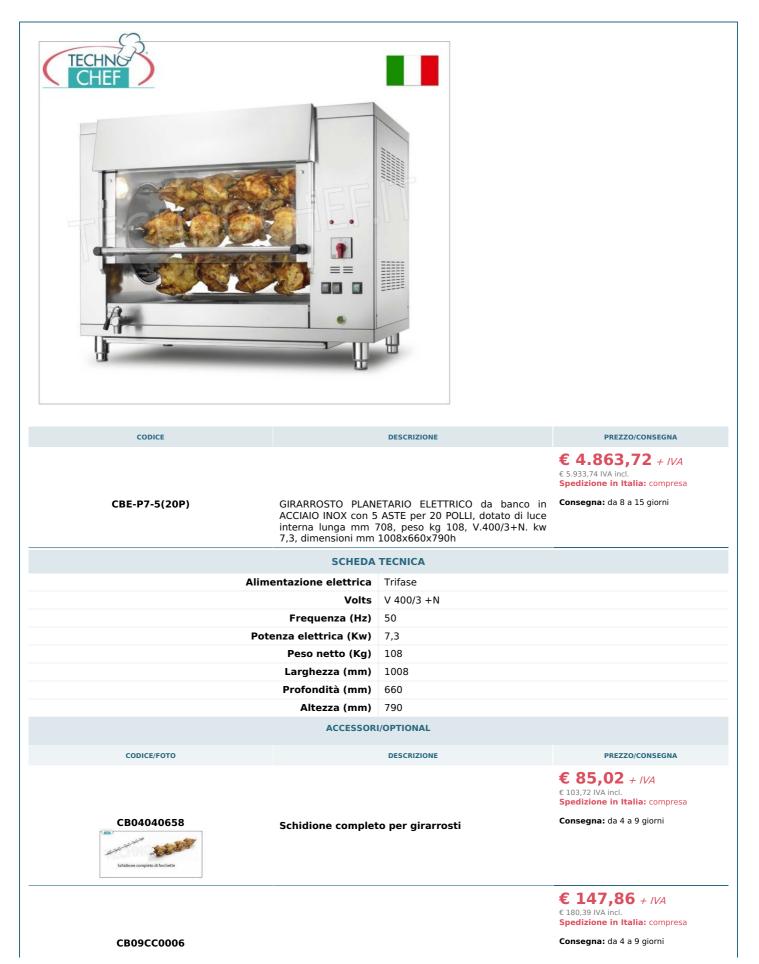

## **GIRARROSTO PLANETARIO ELETTRICO da banco:**

- realizzato in acciaio inox;
- dotato di 5 aste per un totale di 20 polli;
- produzione oraria di polli a ciclo continuo;
- occupa il minimo ingombro, per consentire una facile collocazione anche negli spazi più ristretti con la possibilità di diversificare la cottura;
- o dotato di n. 3 resistenze elettriche di materiale 'incoloid' posizionate nella parte superiore del girarrosto, ed inserite in un'apposita parabola che, riflettendo l'infrarosso, conferiscono al prodotto una doratura e cottura perfette;
- lampada di illuminazione interna lunga mm 708 che consente di controllare e visualizzare meglio l'andamento della cottura;
- in dotazione: bacinella con rubinetto scarico grassi.
- OPTIONAL / ACCESSORI:
- Cavalletto smontabile in acciaio inox con ruote e ripiano intermedio,
- Vetrina calda ventilata con ruote,
- Cappa da appoggio con filtri inox,
- Schidione completo di forchette,
- Schidione per Polli alla Diavola,
- Schidione per Arrosto,
- Schidione speciale a Cestello basculante,
- Schidione speciale **a Cestello chiuso**,
- Schidione speciale a Cestello chiuso per patate,
- Schidione a spada,
- Schidione a Forchetta Lunga,
- Schidione per coscette alla Diavola,
- Forchettone per **Porchetta**,
- Timer 120 minuti,
- Termometro analogico.