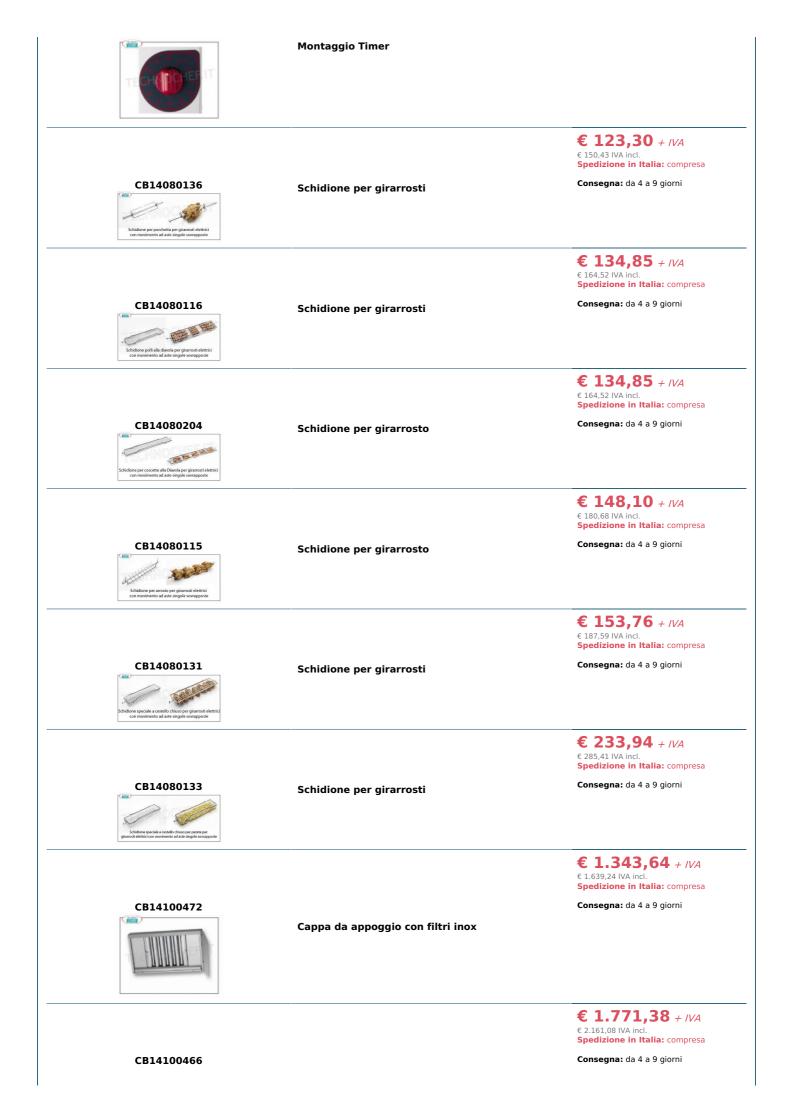

## **OPTIONAL / ACCESSORI:**

- Cavalletto smontabile in acciaio inox con ruote e ripiano intermedio,
- Vetrina calda ventilata con ruote,
- Cappa da appoggio con filtri inox a labirinto (senza motore) con rosone diametro mm 200,
- Kit motore per cappa,
- Montaggio timer 120 minuti,
- Schidione per Polli alla Diavola,
- Schidione per Arrosto,
- Schidione speciale a Cestello chiuso,
- Schidione speciale a Cestello chiuso per patate,
- Schidione a spada,
- Schidione a Forchetta Lunga,
- Schidione per coscette alla Diavola,
- Schidione per Porchetta.