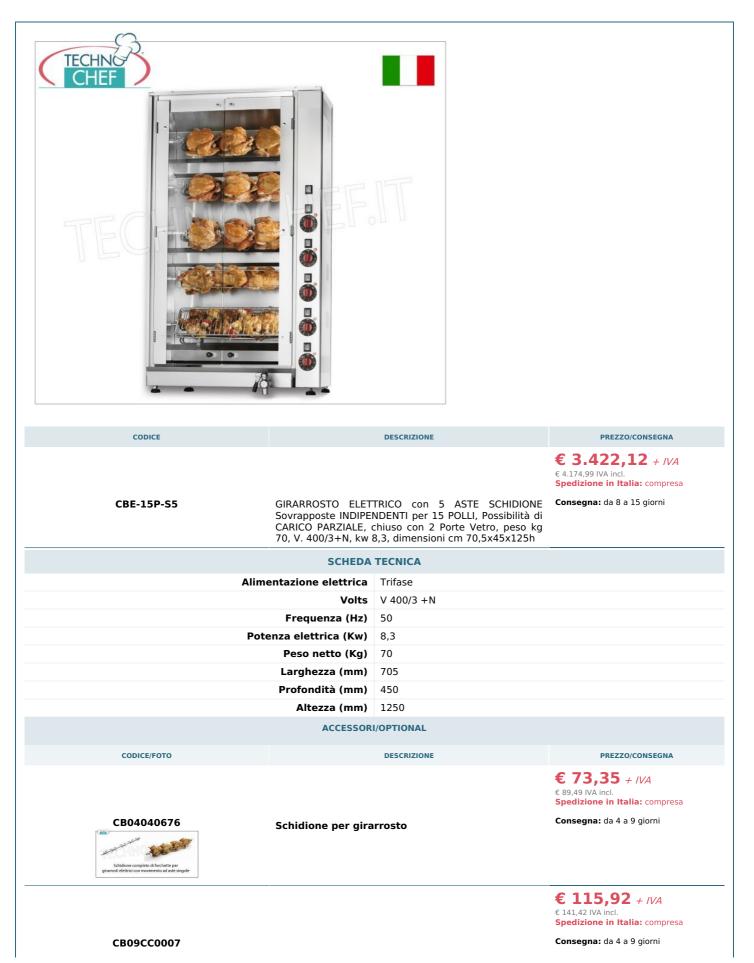

## GIRARROSTO ELETTRICO con 5 aste sovrapposte Indipendenti:

- realizzato in acciaio inox;
- dotato di 5 aste singole sovrapposte per 15 polli;
- produzione oraria di polli a ciclo continuo;
- occupa il minimo ingombro, per consentire una facile collocazione anche negli spazi più ristretti con la possibilità di diversificare la cottura;
- la flessibilità di cottura si ottiene grazie al movimento delle aste singole che permette l'utilizzo anche parziale della macchina;
- lampada di illuminazione interna lunga mm 550 che consente di controllare e visualizzare meglio l'andamento della cottura;
- IN DOTAZIONE: Bacinella con Rubinetto scarico grassi.

## **OPTIONAL / ACCESSORI:**

- Cavalletto smontabile in acciaio inox con ruote e ripiano intermedio,
- Vetrina calda ventilata con ruote,
- Cappa da appoggio con filtri inox a labirinto (senza motore) con rosone diametro mm 200,
- Kit motore per cappa,
- Montaggio timer 120 minuti,
- Schidione per Polli alla Diavola,
- Schidione per Arrosto,
- Schidione speciale a Cestello chiuso,
- Schidione speciale a Cestello chiuso per patate,
- Schidione a spada,
- Schidione a Forchetta Lunga,
- Schidione per coscette alla Diavola,
- Schidione per Porchetta.