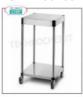

€ 233,94 + IVA € 285,41 IVA incl.

Spedizione in Italia: compresa

Consegna: da 4 a 9 giorni

€ 645,70 + IVA € 787,75 IVA incl.

Spedizione in Italia: compresa

Consegna: da 4 a 9 giorni

CB14100460

Cavalletto di Supporto per girarrosto