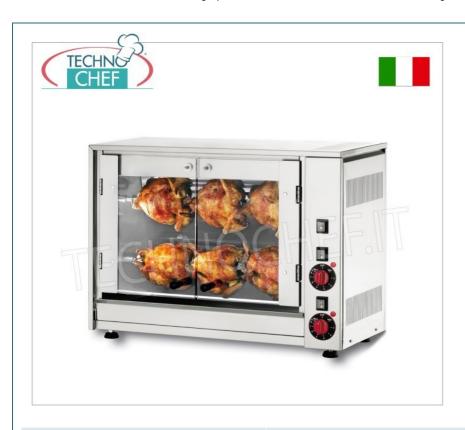

CBE-6P

GIRARROSTO ELETTRICO da banco in ACCIAIO INOX con movimento a 2 ASTE singole sovrapposte per 6 POLLI, dotato di luce interna lunga mm 550, peso kg 31, V.230/1. kw 2,8, dimensioni mm 700x360x450h

DESCRIZIONE PROFESSIONALE

GIRARROSTO ELETTRICO da banco con movimento ad aste singole sovrapposte:

realizzato in acciaio inox;

- o dotato di 2 aste singole sovrapposte per 6 polli;
- o produzione oraria di polli a ciclo continuo;
- occupa il minimo ingombro, per consentire una facile collocazione anche negli spazi più ristretti con la possibilità di diversificare la cottura:
- la flessibilità di cottura si ottiene grazie al movimento delle aste singole che permette l'utilizzo anche parziale della macchina;
- lampada di illuminazione interna lunga mm 550 che consente di controllare e visualizzare meglio l'andamento della cottura.
- OPTIONAL / ACCESSORI:
- Cavalletto smontabile in acciaio inox con ruote e ripiano intermedio,
- Schidione per Polli alla Diavola,
- Schidione per Arrosto,
- Schidione speciale a Cestello chiuso,
- Schidione speciale a Cestello chiuso per patate,
- Schidione a spada,
- Schidione a Forchetta Lunga,
- Schidione per coscette alla Diavola,
- Schidione per Porchetta,
- Rubinetto scarico grassi (su bacinelle).