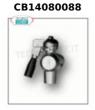

CBE-6P

GIRARROSTO ELETTRICO da banco in ACCIAIO INOX con movimento a 2 ASTE singole sovrapposte per 6 POLLI, dotato di luce interna lunga mm 550, peso kg 31, V.230/1. kw 2,8, dimensioni mm 700x360x450h

DESCRIZIONE PROFESSIONALE

GIRARROSTO ELETTRICO da banco con movimento ad aste singole sovrapposte:

realizzato in acciaio inox;

- o dotato di 2 aste singole sovrapposte per 6 polli;
- o produzione oraria di polli a ciclo continuo;
- occupa il minimo ingombro, per consentire una facile collocazione anche negli spazi più ristretti con la possibilità di diversificare la cottura:
- la flessibilità di cottura si ottiene grazie al movimento delle aste singole che permette l'utilizzo anche parziale della macchina;
- lampada di illuminazione interna lunga mm 550 che consente di controllare e visualizzare meglio l'andamento della cottura.
- OPTIONAL / ACCESSORI:
- Cavalletto smontabile in acciaio inox con ruote e ripiano intermedio,
- Schidione per Polli alla Diavola,
- Schidione per Arrosto,
- Schidione speciale a Cestello chiuso,
- Schidione speciale a Cestello chiuso per patate,
- Schidione a spada,
- Schidione a Forchetta Lunga,
- Schidione per coscette alla Diavola,
- Schidione per Porchetta,
- Rubinetto scarico grassi (su bacinelle).