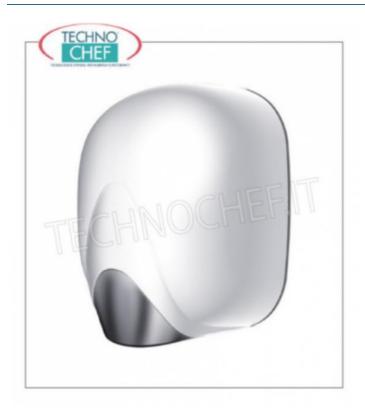

MY-704300

Asciugamani a LAMA D'ARIA automatico in ABS bianco, azionamento a sensore ad infrarossi, velocità di asciugatura 10-15 sec, velocità del motore 30.000 giri/min, V.230/1, Kw.1,1, dim.mm.221x157x285h

## ASCIUGAMANI AUTOMATICO in ABS bianco, con fuoriuscita dell'aria a LAMA:

- realizzato in ABS, con finitura colore bianco;
- o azionamento a sensore ad infrarossi;
- sprigiona un flusso d'aria a 325 Km/h;
- fuoriuscita dell'aria a LAMA;
- garantisce un asciugatura ultra rapida in soli 10-15 secondi;
- o concepito per un utilizzo nelle aree a medio-alta affluenza;
- o velocità del motore 30.000 giri/min;
- o rumorosità (da 2 mt): 75 db.