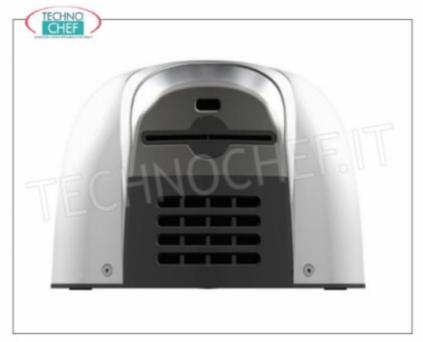

MY-704300

Asciugamani a LAMA D'ARIA automatico in ABS bianco, azionamento a sensore ad infrarossi, velocità di asciugatura 10-15 sec, velocità del motore 30.000 giri/min, V.230/1, Kw.1,1, dim.mm.221x157x285h

## ASCIUGAMANI AUTOMATICO in ABS bianco, con fuoriuscita dell'aria a LAMA:

- realizzato in ABS, con finitura colore bianco;
- o azionamento a sensore ad infrarossi;
- sprigiona un flusso d'aria a 325 Km/h;
- fuoriuscita dell'aria a LAMA;
- garantisce un asciugatura ultra rapida in soli 10-15 secondi;
- o concepito per un utilizzo nelle aree a medio-alta affluenza;
- o velocità del motore 30.000 giri/min;
- o rumorosità (da 2 mt): 75 db.