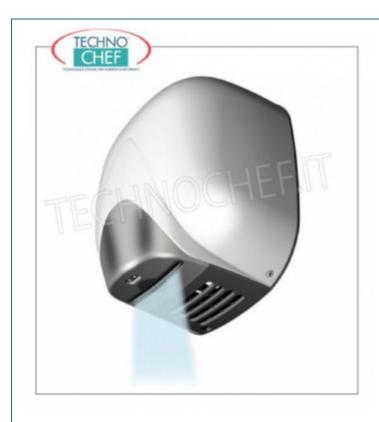

MY-704300

Asciugamani a LAMA D'ARIA automatico in ABS bianco, azionamento a sensore ad infrarossi, velocità di asciugatura 10-15 sec, velocità del motore 30.000 giri/min, V.230/1, Kw.1,1, dim.mm.221x157x285h

## ASCIUGAMANI AUTOMATICO in ABS bianco, con fuoriuscita dell'aria a LAMA:

- realizzato in ABS, con finitura colore bianco;
- o azionamento a sensore ad infrarossi;
- sprigiona un flusso d'aria a 325 Km/h;
- fuoriuscita dell'aria a LAMA;
- garantisce un asciugatura ultra rapida in soli 10-15 secondi;
- o concepito per un utilizzo nelle aree a medio-alta affluenza;
- o velocità del motore 30.000 giri/min;
- o rumorosità (da 2 mt): 75 db.