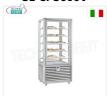

#### SL-CPS600V

Vetrina Refrigerata Pasticceria 1 Porta, 4 lati espositivi, 5 ripiani rettangolari, Linea CURVE