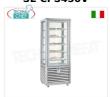

#### SL-CGL450S

TECHNOCHEF - Vetrina Congelante per Gelateria, Temp.-15°-25°C, 1 Porta, lt.427, Mod.CGL450S