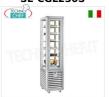

## SL-CGL600S

TECHNOCHEF - Vetrina Congelante per Gelateria 1 Porta, Temp.-15°-25°C, lt.541, Mod.CGL600S