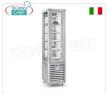

#### SL-CGL350S

TECHNOCHEF - Vetrina Congelante per Gelateria, Temp.-15°- 25°C, 1 Porta, It.360, Mod.CGL350S