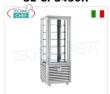

#### SL-CGL250S

TECHNOCHEF - Vetrina Congelante per Gelateria 1 Porta, Temp.-15°-25°C, lt.250, Mod.CGL250S

#### SL-CGL350S

TECHNOCHEF - Vetrina Congelante per Gelateria, Temp.-15°- 25°C, 1 Porta, It.360, Mod.CGL350S