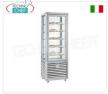

#### SL-CGL250S

TECHNOCHEF - Vetrina Congelante per Gelateria 1 Porta, Temp.-15°-25°C, lt.250, Mod.CGL250S