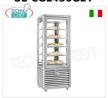

## SL-CPS800V

Vetrina Refrigerata Pasticceria 1 Porta, 4 lati espositivi, 4 ripiani rettangolari, Linea CURVE