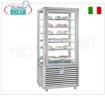

# CODICE/FOTO SL-CPS350V

Vetrina Refrigerata Pasticceria 1 Porta, 4 lati espositivi, 5 ripiani rettangolari, Linea CURVE

DESCRIZIONE