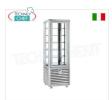

### SL-CPS350R

Vetrina Refrigerata Pasticceria 1 Porta, 4 lati espositivi, 6 ripiani rotanti, Linea CURVE

#### SL-CPS450R

Vetrina Refrigerata Pasticceria 1 Porta, 4 lati espositivi, 6 ripiani rotanti, Linea CURVE