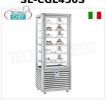

#### SL-CGL250S

TECHNOCHEF - Vetrina Congelante per Gelateria 1 Porta, Temp.-15°-25°C, lt.250, Mod.CGL250S