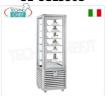

# CODICE/FOTO SL-CPS350V

Vetrina Refrigerata Pasticceria 1 Porta, 4 lati espositivi, 5 ripiani rettangolari, Linea CURVE

DESCRIZIONE

## SL-CPS250V

Vetrina Refrigerata Pasticceria 1 Porta, 4 lati espositivi, 5 ripiani rettangolari, Linea CURVE

## SL-CPS450V

Vetrina Refrigerata Pasticceria 1 Porta, 4 lati espositivi, 5 ripiani rettangolari, Linea CURVE

#### SL-CPS600V

Vetrina Refrigerata Pasticceria 1 Porta, 4 lati espositivi, 5 ripiani rettangolari, Linea CURVE

## SL-CPS800V

Vetrina Refrigerata Pasticceria 1 Porta, 4 lati espositivi, 4 ripiani rettangolari, Linea CURVE