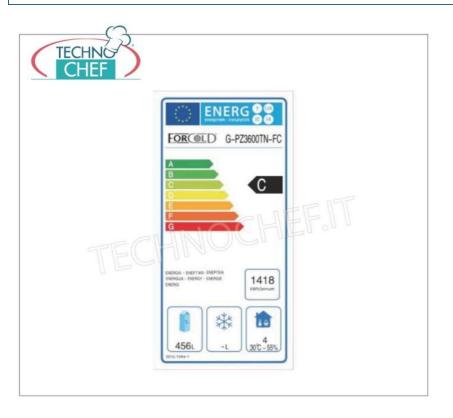

tenzione;
- pannello frontale apribile con chiave;

- andamento circolare dell'aria fredda in modo da non toccare direttamente il prodotto;
- controllo temperatura elettronico con termostato digitale;
- resistenza elettrica intorno alla cornice porta per eliminazione della condensa;
- sbrinamento automatico con resistenza elettrica e controllo automatico della temperatura di sbrinamento;
- evaporazione automatica dell'acqua di condensa;
- evaporatore trattato anticorrosione;
- spessore isolamento: 60 mm;
- porta con molla di ritorno;
- guarnizione porta estraibile senza utensili;
- fondo con angoli arrotondati;
- piedini in acciaio inox regolabili in altezza;
- possibilità di appoggiare a muro.

## In Dotazione:

• 7 coppie di guide per porta (nessuna griglia in dotazione)

## Marchio CE