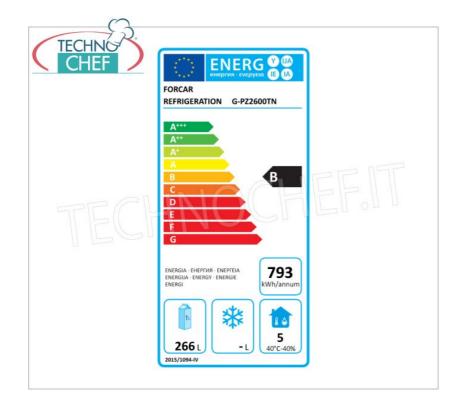

Services and Technologies for professional catering since 1973

REFRIGERATED PIZZA COUNTER 2 DOORS , with GRANITE WORKTOP and BACKPACK , operating temperature \*2°/+8°, Class B:

- Aisi 304 stainless steel structure ,
- granite worktop with splashback on 3 sides ,
- 2 refrigerated compartments capable of hosting 600x400x70h mm loaf boxes ,
- neutral drawer above technical compartment ;
- capacity 390 litres ;
- ventilated refrigeration ,
- built-in extractable group for easy maintenance;
- insulation thickness: 50 mm;
- circular flow of the cold air so as not to directly touch the product;
- electronic temperature control with digital thermostat ;
- electric resistance around the door frame to eliminate condensation;
- automatic defrost with electric resistance ,
- automatic defrost temperature control;
- automatic evaporation of condensation water ;
- anti-corrosion treated evaporator;
- ECOLOGICAL GAS R290;
- ENERGY CLASS B ;
- max ambient temperature/humidity: +32°C / 55%HR;
- door with return spring;
- door seal removable without tools, bottom with rounded corners;
- height-adjustable feet in Aisi 304 stainless steel ;
- stainless steel backrest, possibility of leaning against the wall.

## CE mark Made in ASIA

|                           | TECHNIC                                                            | AL CARD                                                   |                                                                                 |
|---------------------------|--------------------------------------------------------------------|-----------------------------------------------------------|---------------------------------------------------------------------------------|
|                           | power supply                                                       | Monofase                                                  |                                                                                 |
| Volts                     |                                                                    | V 230/1                                                   |                                                                                 |
| frequency (Hz)            |                                                                    | 50                                                        |                                                                                 |
| motor power capacity (Kw) |                                                                    | 0,26                                                      |                                                                                 |
| net weight (Kg)           |                                                                    | 257                                                       |                                                                                 |
| gross weight (Kg)         |                                                                    | 288                                                       |                                                                                 |
| breadth (mm)              |                                                                    | 1510                                                      |                                                                                 |
| depth (mm)                |                                                                    | 800                                                       |                                                                                 |
|                           | height (mm)                                                        | 1000                                                      |                                                                                 |
|                           | TECHNIC                                                            | AL CARD                                                   |                                                                                 |
| CODE/PICTURES             |                                                                    | DESCRIPTION                                               | PRICE/DELIVERY                                                                  |
| FO-GRP64                  | <b>Forcar - Plasticized Grid</b><br>600x400 mm plastic coated grid |                                                           | € 11,24<br>VAT escluded<br>Shipping to be calculed<br>Delivery from 4 to 9 days |
| FO-GUT                    |                                                                    | <b>Forcar - Driving Couple</b><br>Pair of trays for trays |                                                                                 |