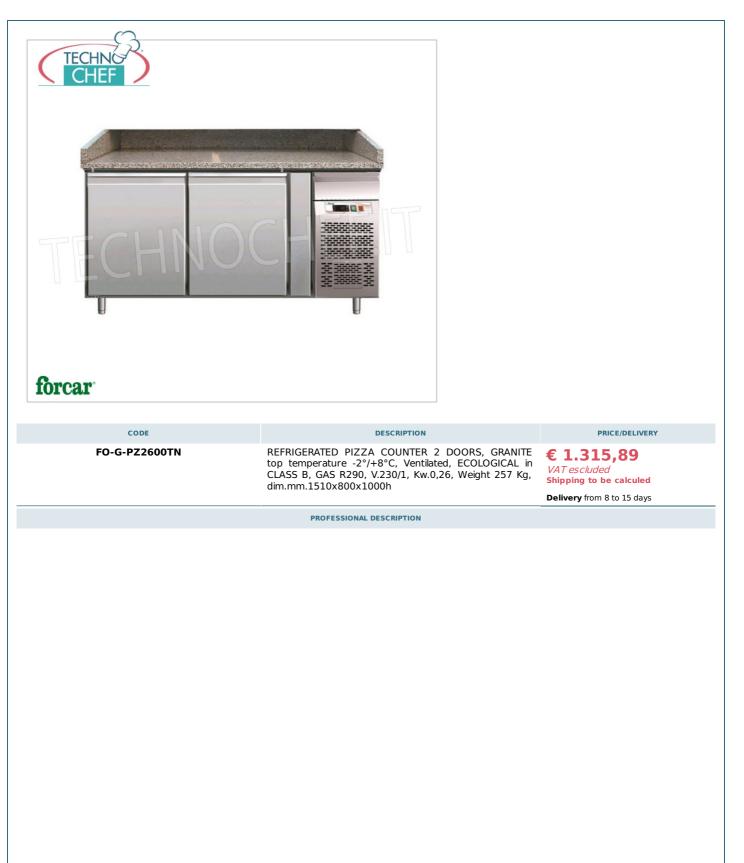

Services and Technologies for professional catering since 1973

REFRIGERATED PIZZA COUNTER 2 DOORS , with GRANITE WORKTOP and BACKPACK , operating temperature \*2°/+8°, Class B:

- Aisi 304 stainless steel structure ,
- granite worktop with splashback on 3 sides ,
- 2 refrigerated compartments capable of hosting 600x400x70h mm loaf boxes ,
- neutral drawer above technical compartment ;
- capacity 390 litres ;
- ventilated refrigeration ,
- built-in extractable group for easy maintenance;
- insulation thickness: 50 mm;
- circular flow of the cold air so as not to directly touch the product;
- electronic temperature control with digital thermostat ;
- electric resistance around the door frame to eliminate condensation;
- automatic defrost with electric resistance ,
- automatic defrost temperature control;
- automatic evaporation of condensation water ;
- anti-corrosion treated evaporator;
- ECOLOGICAL GAS R290;
- ENERGY CLASS B ;
- max ambient temperature/humidity: +32°C / 55%HR;
- door with return spring;
- door seal removable without tools, bottom with rounded corners;
- height-adjustable feet in Aisi 304 stainless steel ;
- stainless steel backrest, possibility of leaning against the wall.

## CE mark Made in ASIA

|                           | TECHNIC                                                            | AL CARD                                                   |                                                                                 |
|---------------------------|--------------------------------------------------------------------|-----------------------------------------------------------|---------------------------------------------------------------------------------|
|                           | power supply                                                       | Monofase                                                  |                                                                                 |
| Volts                     |                                                                    | V 230/1                                                   |                                                                                 |
| frequency (Hz)            |                                                                    | 50                                                        |                                                                                 |
| motor power capacity (Kw) |                                                                    | 0,26                                                      |                                                                                 |
| net weight (Kg)           |                                                                    | 257                                                       |                                                                                 |
| gross weight (Kg)         |                                                                    | 288                                                       |                                                                                 |
| breadth (mm)              |                                                                    | 1510                                                      |                                                                                 |
| depth (mm)                |                                                                    | 800                                                       |                                                                                 |
|                           | height (mm)                                                        | 1000                                                      |                                                                                 |
|                           | TECHNIC                                                            | AL CARD                                                   |                                                                                 |
| CODE/PICTURES             |                                                                    | DESCRIPTION                                               | PRICE/DELIVERY                                                                  |
| FO-GRP64                  | <b>Forcar - Plasticized Grid</b><br>600x400 mm plastic coated grid |                                                           | € 11,24<br>VAT escluded<br>Shipping to be calculed<br>Delivery from 4 to 9 days |
| FO-GUT                    |                                                                    | <b>Forcar - Driving Couple</b><br>Pair of trays for trays |                                                                                 |