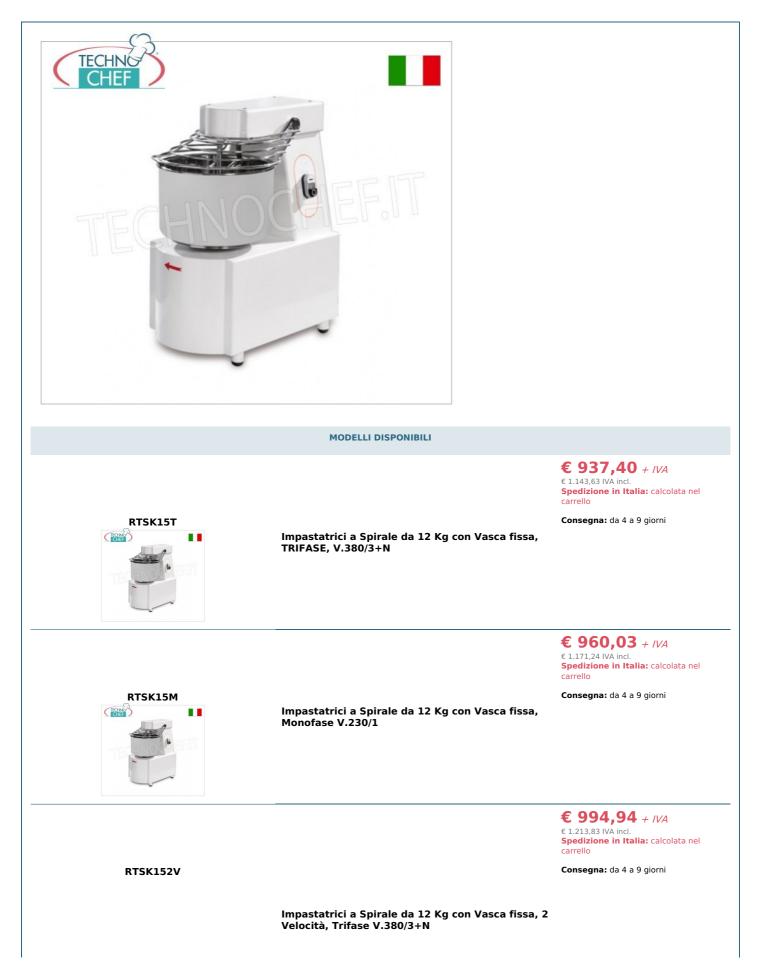

## SCHEDA TECNICA

Alimentazione elettrica Monofase/Trifase

Larghezza (mm) 400

Profondità (mm)630Altezza (mm)700

DESCRIZIONE PROFESSIONALE

IMPASTATRICE A SPIRALE da Kg 12 con vasca fissa da lt 16, - indicata soprattutto per impasti teneri come pane, pizza e piada:

• struttura in acciaio inox ad alto rendimento rivestita con vernice antigraffio bianca,

- parti a contatto con gli alimenti (vasca, coperchio, spirale ed asta ) in acciaio inox AISI 304,
- vasca diametro mm 320x210h lt 16
- $\circ~$  coperchio vasca inox,
- microinteruttore di sicurezza su coperchio vasca.

MARCHIO CE MADE IN ITALY