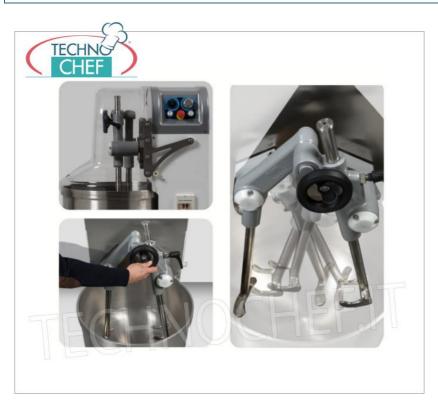

### TECHNOCHEF - PLUNGING ARMS MIXER, with 92 It STAINLESS STEEL BOWL, 60 Kg DOUGH CAPACITY, 2 SPEED version:

- ideal for making high quality dough for pizzerias and pastry shops , the use of the diving arm system allows for excellent oxygenation of the dough ;
- movement of the arms made with cast iron gears in an oil bath;
- highly robust and perfectly watertight cast iron gear box , extremely silent mechanism;
- kneading arms made of AISI 304 stainless steel;
- **<u>Height-adjustable right arm</u>** for the creation of particular pastry doughs (e.g. panettone);
- dough capacity: min.5 Kg / max.60 Kg (calculated with 55% hydration, the maximum capacity may vary depending on the ingredients);
- ∘ flour capacity : min.3 Kg / max.40 Kg;
- 92 liter stainless steel tank , diameter 550x390 mm;
- o 2 speeds: min.40, max.60 beats/minute;
- engine power: 1.5/2.2 kW;
- series timer ;
- $\circ~$  closed bowl guard to prevent flour from leaking, made of highly robust transparent plastic;
- equipped with wheels for movement and two stabilizing feet .