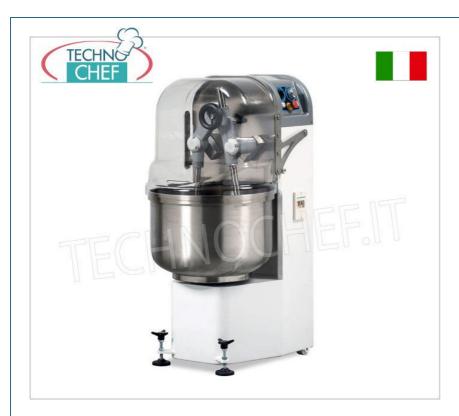

Services and Technologies for professional catering since 1973

| CODE          | DESCRIPTION                                                                                                                                                                            | PRICE/DELIVERY |
|---------------|----------------------------------------------------------------------------------------------------------------------------------------------------------------------------------------|----------------|
| TCF163-001000 | PLUNGING ARMS MIXER, with cast iron gears in oil bath, 92 liter stainless steel bowl, 60 Kg mixing capacity, 2 speed version, V.400/3, Kw.1.5/2.2, Weight 290 Kg, dim.mm.600x770x1350h |                |

### TECHNOCHEF - PLUNGING ARMS MIXER, with 92 It STAINLESS STEEL BOWL, 60 Kg DOUGH CAPACITY, 2 SPEED version:

- ideal for making high quality dough for pizzerias and pastry shops , the use of the diving arm system allows for excellent oxygenation of the dough ;
- movement of the arms made with cast iron gears in an oil bath;
- highly robust and perfectly watertight cast iron gear box , extremely silent mechanism;
- kneading arms made of AISI 304 stainless steel;
- **<u>Height-adjustable right arm</u>** for the creation of particular pastry doughs (e.g. panettone);
- dough capacity: min.5 Kg / max.60 Kg (calculated with 55% hydration, the maximum capacity may vary depending on the ingredients);
- ∘ flour capacity : min.3 Kg / max.40 Kg;
- 92 liter stainless steel tank , diameter 550x390 mm;
- o 2 speeds: min.40, max.60 beats/minute;
- engine power: 1.5/2.2 kW;
- series timer ;
- $\circ~$  closed bowl guard to prevent flour from leaking, made of highly robust transparent plastic;
- equipped with wheels for movement and two stabilizing feet .