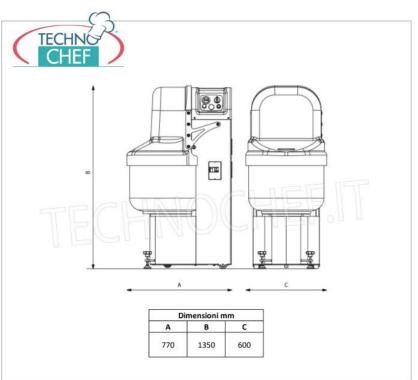

Services and Technologies for professional catering since 1973

| CODE          | DESCRIPTION                                                                                                                                                                            | PRICE/DELIVERY |
|---------------|----------------------------------------------------------------------------------------------------------------------------------------------------------------------------------------|----------------|
| TCF163-001000 | PLUNGING ARMS MIXER, with cast iron gears in oil bath, 92 liter stainless steel bowl, 60 Kg mixing capacity, 2 speed version, V.400/3, Kw.1.5/2.2, Weight 290 Kg, dim.mm.600x770x1350h |                |

# TECHNICAL CARD power supply Trifase Volts V 400/3 frequency (Hz) 50 motor power capacity (Kw) 2,2 net weight (Kg) 290 breadth (mm) 600

**depth (mm)** 770 **height (mm)** 1350