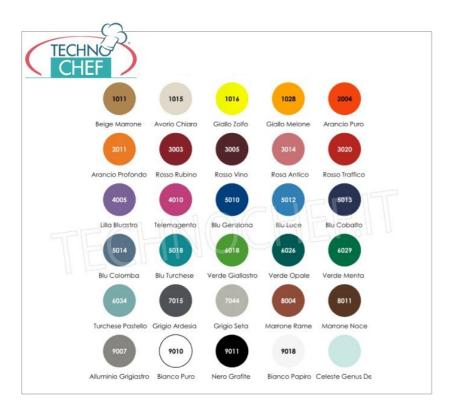

# VASSOIO MENSA in POLIPROPILENE ALIMENTARE, Collezione CLASSIC, disponibile in diversi colori:

- o angoli arrotondati rinforzati;
- superiore resistenza alle rotture;
- antigraffio e antimacchia;
- inalterabile alle sostanze chimiche;
- resistente al calore e agli spazi termici fino a +85°;
- lavabile nelle lavastoviglie professionali;
- disponibile nei colori indicati nella tabella allegata;
- o conforme alla normative europee vigenti;
- misure esterne: 456x356 mm;
- misure interne: 412x312 mm.