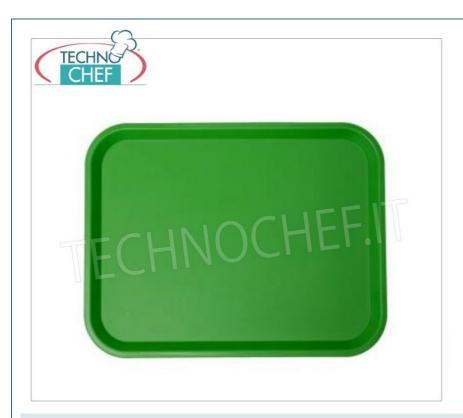

# VASSOIO MENSA in POLIPROPILENE ALIMENTARE, Collezione CLASSIC, disponibile in diversi colori:

- o angoli arrotondati rinforzati;
- superiore resistenza alle rotture;
- antigraffio e antimacchia;
- inalterabile alle sostanze chimiche;
- resistente al calore e agli spazi termici fino a +85°;
- lavabile nelle lavastoviglie professionali;
- disponibile nei colori indicati nella tabella allegata;
- o conforme alla normative europee vigenti;
- misure esterne: 456x356 mm;
- misure interne: 412x312 mm.

### Marchio CE Made in ITALY

|           | ua 30 pezzi                                                                                                                                                                      | carrello  Consegna: da 4 a 9 giorni                         |
|-----------|----------------------------------------------------------------------------------------------------------------------------------------------------------------------------------|-------------------------------------------------------------|
| GD-100303 | Vassoio Mensa in polipropilene alimentare, Collezione Classic, disponibile in diversi colori, dim.mm.456x356 - Prezzo UNITARIO - Articolo acquistabile in CONFEZIONE da 30 pezzi | € 4,12 IVA incl. <b>Spedizione in Italia:</b> calcolata nel |
| CODICE    | DESCRIZIONE                                                                                                                                                                      | PREZZO/CONSEGNA                                             |