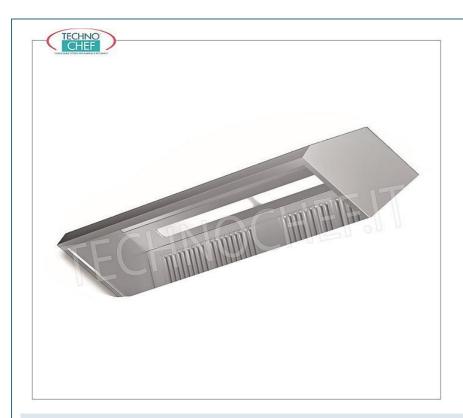

## ACCESSORI/OPTIONAL

CODICE/FOTO DESCRIZIONE PREZZO/CONSEGNA

Cappa aspirante Centrale inox con Motore, Linea Profonda 1300 mm

€ 594,40 + IVA € 725,17 IVA incl. Spedizione in Italia: calcolata nel carrello

Consegna: da 8 a 15 giorni