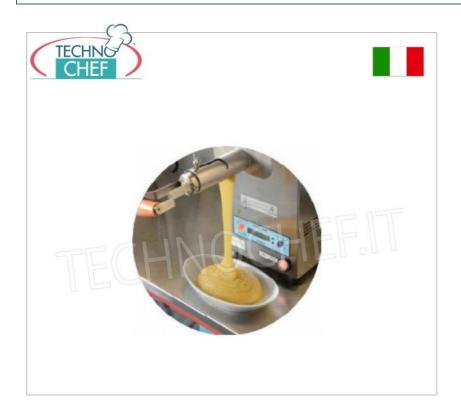

Servizi e tecnologie per la ristorazione dal 1973 ... Services and Technologies for professional catering since 1973

- Produzione: Kg 15/ora (60 porzioni da 250 gr.)
- Rapporto acqua/farina consigliata: 3,5 litri / 1 kg
- Struttura completamente in acciaio inox
- Nessuna dispersione di umidità, per cui è consigliato usare il 20-25% in meno di acqua, rispetto alle dosi consigliate sulle confezioni
- Motore professionale
- Capacità contenitore ingredienti: Lt 12 di acqua/ Kg 3 di farina/ Gr 120 di sale
- Controlli elettromeccanici azionabili dall'operatore (Termostato + Miscelatore)
- Tempo di produzione: 90 minuti
- Rubinetto autopulente
- Facilmente smontabile per agevolare la pulizia del prodotto