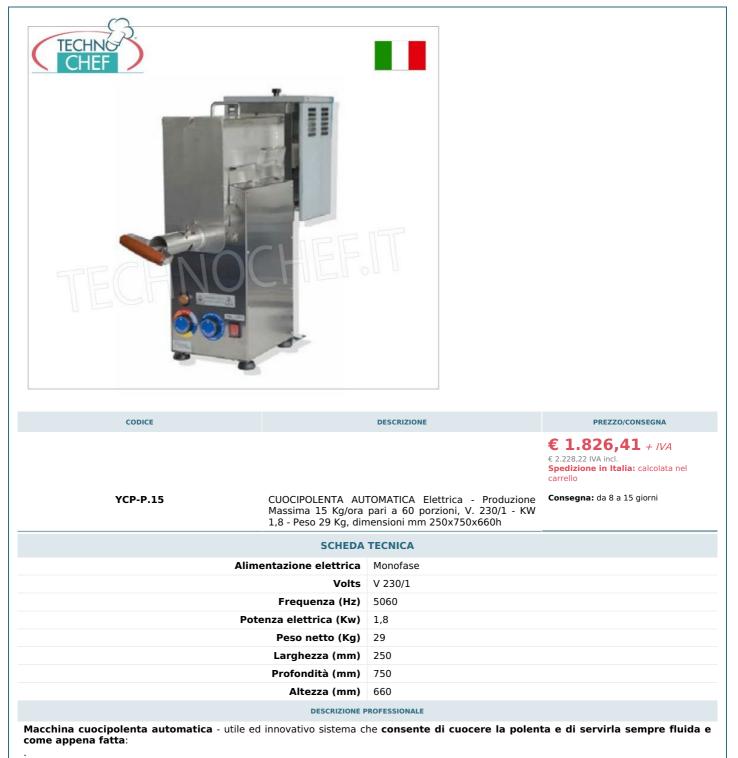

Servizi e tecnologie per la ristorazione dal 1973 ... Services and Technologies for professional catering since 1973

- Produzione: Kg 15/ora (60 porzioni da 250 gr.)
- Rapporto acqua/farina consigliata: 3,5 litri / 1 kg
- Struttura completamente in acciaio inox
- Nessuna dispersione di umidità, per cui è consigliato usare il 20-25% in meno di acqua, rispetto alle dosi consigliate sulle confezioni
- Motore professionale
- Capacità contenitore ingredienti: Lt 12 di acqua/ Kg 3 di farina/ Gr 120 di sale
- Controlli elettromeccanici azionabili dall'operatore (Termostato + Miscelatore)
- Tempo di produzione: 90 minuti
- Rubinetto autopulente
- Facilmente smontabile per agevolare la pulizia del prodotto