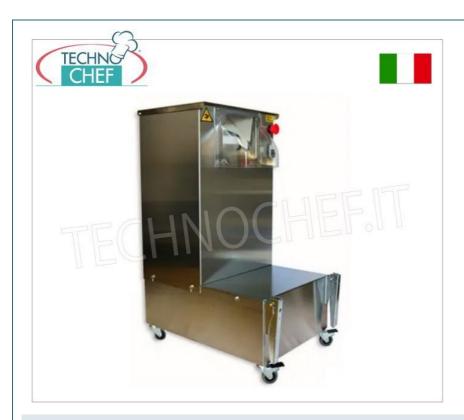

## DESCRIZIONE PROFESSIONALE

ARROTONDATRICE per pasta automatica verticale per Pezzature: da 30 a 300 grammi:

- carrozzeria in acciaio inox;
- la macchina opera con sistema brevettato verticale, in pratica la porzione di pasta introdotta dall'alto cade sul fondo del cilindro e viene fatta rotolare verso l'alto intorno alla coclea ottenendo delle palline perfettamente arrotondate;
- Coclea in Alluminio Teflonata:
- o non stressa e non riscalda l'impasto, senza alterare in alcun modo le sue proprietà.
- ∘ produzione oraria: 350-400 palline/ora;
- comandi a bassa tensione 24 V.;
- coperchio di protezione in plexiglass con microinterruttore di sicurezza;
- o completamente smontabile per la massima facilità di pulizia.
- abbinabile a Macchina SPEZZATRICE-PORZIONATRICE

## TCF477-000820

ARROTONDATRICE per impasti: pizza, piadina, pane, per PEZZATURE da 30 a 300 grammi, con coclea in alluminio TEFLONATA, piano di appoggio per cassette portapagnottine, V.380/3, Kw 0,37, Peso 47 Kg, dimensioni mm 390x580x850h

## TCF477-000810

ARROTONDATRICE per impasti: pizza, piadina, pane, per PEZZATURE da 30 a 300 grammi, con coclea in alluminio TEFLONATA, piano di appoggio per cassette portapagnottine, V.230/1, Kw 0,37, Peso 47 Kg, dimensioni mm 390x580x850h