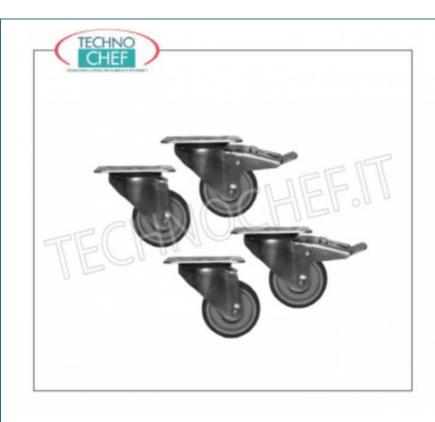

TD-RUOBA Kit 4 ruote (2 con freno) per Salina 80/Plus/Lux Consegna: da 4 a 9 giorni

ACCESSORI/OPTIONAL

CODICE/FOTO DESCRIZIONE PREZZO/CONSEGNA

€ 1.318,44 + IVA € 1.608,50 IVA incl. Spedizione in Italia: calcolata nel