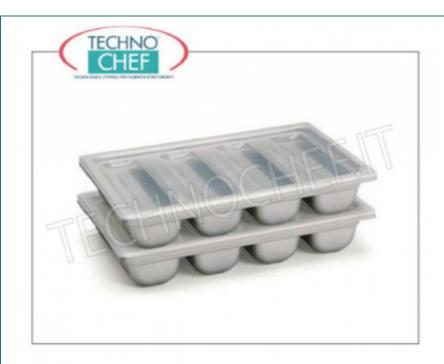

Coperchio in polietilene per portaposate Cod.KR-PP86, dim.mm.530x325x20h Consegna: da 4 a 9 giorni KR-PP86C

ACCESSORI/OPTIONAL

CODICE/FOTO DESCRIZIONE PREZZO/CONSEGNA

€ 4,84 + IVA € 5,90 IVA incl. Spedizione in Italia: calcolata nel

carrello

carrello

Consegna: da 4 a 9 giorni

KR-PP86

Contenitori posate

**DESCRIZIONE PROFESSIONALE**