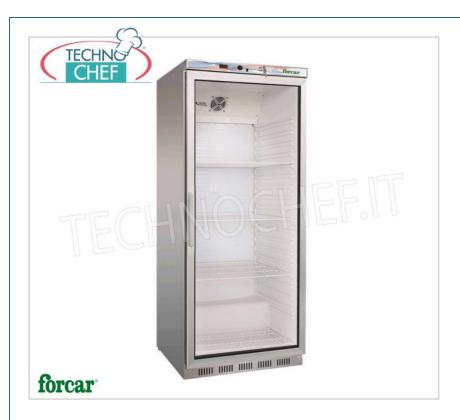

# PROFESSIONAL DESCRIPTION

# REFRIGERATOR for DRINKS-BEVERAGES, 1 Glass Door, Static, temp. +2°/+8°C, capacity It.570, ECO Line, Class B:

- external structure in stainless steel;
- interior in ABS;
- external back and bottom panels in galvanized sheet metal;
- o capacity 570 liters;
- operating temperature +2°/+8°C;
- $\circ~$  static refrigeration with internal fan to uniform the temperature ;
- R134a refrigerant gas;
- energy class B;
- o off-cycle defrosting;
- internal LED lighting ;
- o insulation thickness 60 mm;
- $\circ \;$  possibility of **reversal Door**;
- · Lock with Key:
- max ambient temperature: +32°C
- max ambient humidity: 55% HR;
- o internal dimensions mm.657x580x1660(h

### Included:

- o n°3 grids of 630x480 mm
- o n°1 grid of 630x290 mm