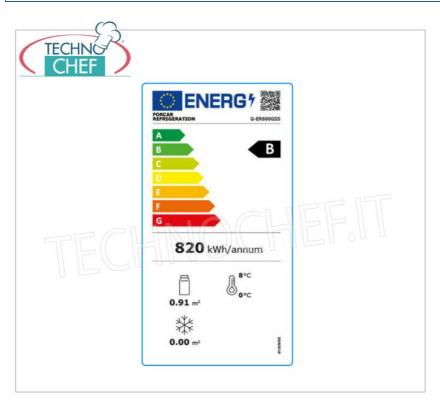

Services and Technologies for professional catering since 1973

| CODE          | DESCRIPTION                                                                                                                                                                                                                              | PRICE/DELIVERY                                                              |
|---------------|------------------------------------------------------------------------------------------------------------------------------------------------------------------------------------------------------------------------------------------|-----------------------------------------------------------------------------|
| FO-G-ER600GSS | Professional Refrigerator for Beverages, 1 Glass Door, ECO Line, external structure in stainless steel, Static, temperature +2°/+8°C, capacity 570 litres, Class B, Led lighting, V.230/1, Kw .0,185, Weight 93 Kg, dim.mm.777x695x1895h | € 842,39  VAT escluded  Shipping to be calculed  Delivery from 8 to 15 days |