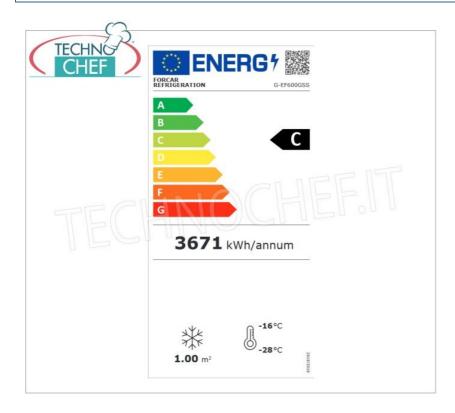

Servizi e tecnologie per la ristorazione dal 1973 ... Services and Technologies for professional catering since 1973

- capacità 555 lt;
- temperatura d'esercizio -18°/-22°C;
- controllo temperatura tramite termostato;
- refrigerazione statica con PIANI Grigliati EVAPORANTI FISSI;
- Gruppo Refrigerante ECOLOGICO con Gas R290;
- Classe energetica C;
- sbrinamento manuale;
- spessore isolamento 60 mm;
- max temperatura: +32°C
- max umidità ambiente: 55% HR;
- luce interna a Led;
- serratura con chiave di serie;
- dimensioni interne 657x580x1660h.

## . Marchio CE Made in ASIA

| CODICE        | DESCRIZIONE                                                                                                                                                                                                                                      | PREZZO/CONSEGNA                                                                                                           |
|---------------|--------------------------------------------------------------------------------------------------------------------------------------------------------------------------------------------------------------------------------------------------|---------------------------------------------------------------------------------------------------------------------------|
| FO-G-EF600GSS | Armadio Congelatore-Freezer 1 porta vetro, Statico con<br>PIANI Grigliati EVAPORANTI FISSI, Linea ECO, struttura<br>esterna in acciaio inox, It.555, Temp18°/-22°C, Gas<br>R290, Classe C, V.230/1, Kw.0,48, Peso 94 Kg,<br>dim.mm.777x695x1895h | € 1.161,73 + IVA<br>€ 1.417,31 IVA incl.<br>Spedizione in Italia: calcolata nel<br>carrello<br>Consegna: da 8 a 15 giorni |