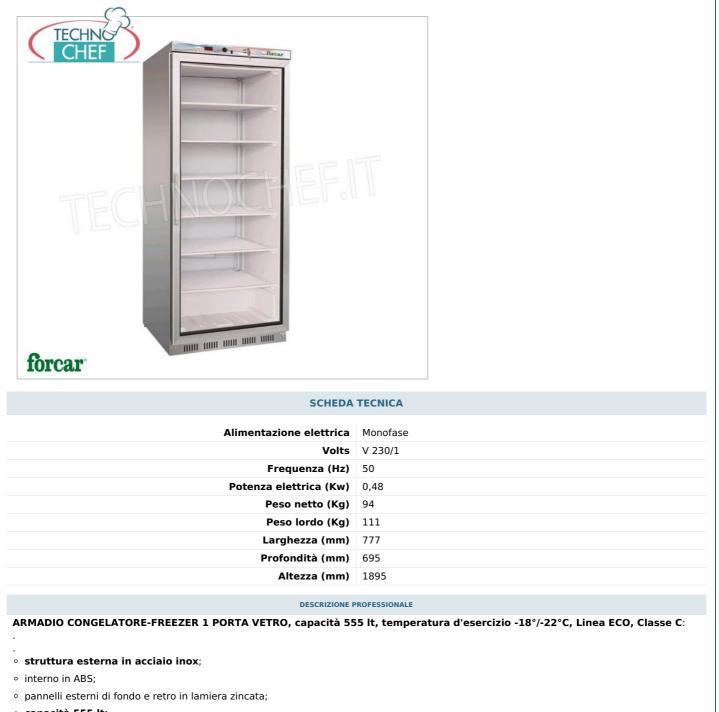

Servizi e tecnologie per la ristorazione dal 1973 ... Services and Technologies for professional catering since 1973

- capacità 555 lt;
- temperatura d'esercizio -18°/-22°C;
- controllo temperatura tramite termostato;
- refrigerazione statica con PIANI Grigliati EVAPORANTI FISSI;
- Gruppo Refrigerante ECOLOGICO con Gas R290;
- Classe energetica C;
- sbrinamento manuale;
- spessore isolamento 60 mm;
- max temperatura: +32°C
- max umidità ambiente: 55% HR;
- luce interna a Led;
- serratura con chiave di serie;
- dimensioni interne 657x580x1660h.

## In Dotazione:

• n°6 ripiani GRIGLIATI EVAPORANTI fissi

## . Marchio CE Made in ASIA

| CODICE        | DESCRIZIONE                                                                                                                                                                                                                                      | PREZZO/CONSEGNA                                                                                                           |
|---------------|--------------------------------------------------------------------------------------------------------------------------------------------------------------------------------------------------------------------------------------------------|---------------------------------------------------------------------------------------------------------------------------|
| FO-G-EF600GSS | Armadio Congelatore-Freezer 1 porta vetro, Statico con<br>PIANI Grigliati EVAPORANTI FISSI, Linea ECO, struttura<br>esterna in acciaio inox, It.555, Temp18°/-22°C, Gas<br>R290, Classe C, V.230/1, Kw.0,48, Peso 94 Kg,<br>dim.mm.777x695x1895h | € 1.161,73 + IVA<br>€ 1.417,31 IVA incl.<br>Spedizione in Italia: calcolata nel<br>carrello<br>Consegna: da 8 a 15 giorni |